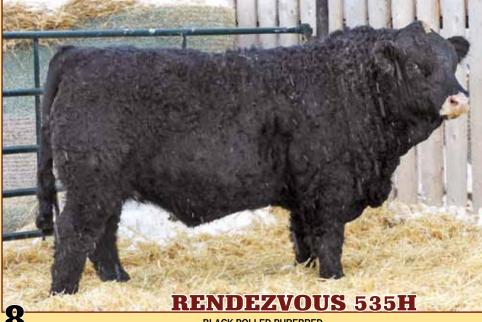

We had a monstrous corn crop last fall, makes for some happy cows.

LFE Powershift 339C

**BLACK POLLED PUREBRED** AIA 535H 05 January 2020

3D BLK FULL THROTTLE 483X LFE POWERSHIFT 339C BPTG1146760 LFE BS SHEILA 621Y

CMS RED POLLED ICON 16P
RENDEZVOUS 535W PG715959 **RENDEZVOUS 555P** 

WHEATLAND BULL 680S **CROSSROAD RAMONA 375R** LFE THE DARK NIGHT 350U LFE BS SHEILA 75U BBS RED CANADIAN L24 CMS MELODY 03M TRYON MAINZ **RENDEZVOUS 561D** 

BW WWT WWadj CE BW ww YW Milk MCE MWW 92 910 797 6.9 4.0 75.6 113.5 28.0 3.9 65.8

BPG1330271

HOMO POLLED. The last Powershift son ever to sell. Unfortunately Powershift had the misfortune of suffering a bad injury within the first few days of breeding in the spring of 2019 & therefore only sired a handful of calves until his demise. They claim the best is always last, well that old adage would make sense since 535H is at the very top of the quality spectrum. A bull who is thick, hairy, deep ribbed & mothered by a phenomenal cow. A maternal brother sold in 2018 for \$10,500 to some top end cattle producers north of Dauphin, Cody & Ron Gawazuk. You will find one of the nicest sets of herdbulls around at Gawazuk Farms, there's a reason why their heavy weight steers command top dollar every March at our local Auction Mart.