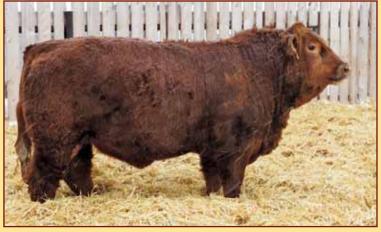

LFE RED TANKER 490P BIG SKY MOLLY 13U PG699533 BIG SKY REESE 105R TNT DYNAMITE BLACK L137 LFE LITTLE RED 137H MMP RED TOP GUN 28L BIG SKY'S MEMPHIS 26M

WWT WWadi BW CE BW ww YW Milk MCE MWW 97 965 833 6.7 3.9 74.1 112.2 31.9 3.8 68.9

**HOMO POLLED.** This guy is known as Trevor's pet. Ever since a calf he would always follow him around for a scratch & same thing today. One of the longest bulls in the entire offering. Length is something we've always put a lot of emphasis for both calving ease & performance. A full brother sold in 2019 to long time customer Jim Geisel. Jim has attended every single one of our sales & has been a family friend forever & still regularly visits Grandma & Grandpa. The cattle business has taught us many things but friendships like these are what truly shine.





Maternal Brother

76

POLLED PUREBRED
PG1330270 AIA 21H 05 January 2020

ZSL MR RED EXPRESS 106Z PG774596

CMS RED POLLED ICON 16P RENDEZVOUS MS ICON 21Z PG769590 RENDEZVOUS 437T BBS RED CANADIAN L24 CMS MELODY 03M SU PARAMOUNT 55P RENDEZVOUSMS BUSTER 408M

BW WWT MCE MWW WWadi CE BW **\**\\\\\ YW Milk 98 1025 5.6 4.9 87.9 126.9 34.7 3.5 78.7

**HOMO POLLED.** Perhaps as good of a Red Express son to ever sell. I feel like this is a bold statement since Express has been a cornerstone of our red program since 2013 when we acquired him. He has sired many of our high selling bulls & females over the years & his daughters have taken a leading role in our red program. 21H is long bodied, deep sided, thick made & carries himself with the same demeanour as his sire. The dam of this bull is no