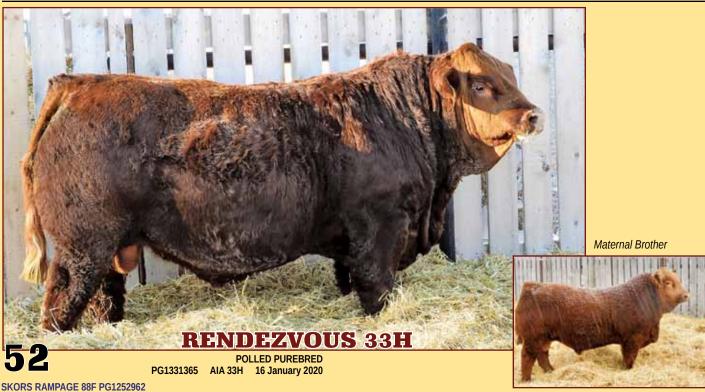

SKORS RAMPAGE 88F PG1252962

ZSL MR RED EXPRESS 106Z RENDEZVOUS MS EXPRESS 33B PG1117400 **RENDEZVOUS MS HUMMER 503Y** 

KHG ELCTRIC RED 105U ZSL MS FORCE 9X **IPU RED HUMMER 217U RENDEZVOUS 590U** 

BW WWT WWadi CE BW ww YW Milk MCE MWW 134.4 78.8 103 1025 929 3.8 5.3 90.1 2.9 33.7

**HOMO POLLED.** These Rampage sons are sooo similar. One of Richard's favourites, this tank is deep bodied, super soggy, wide topped & has thick quarters that come down low. Big testicles to boot, 33H has had a herdbull look from a very young age. If we had to retain a son to use, this guy would be right up there. A bull that we just can't say enough good things about. His mother is a moderate made cow who's super easy keeping & very quiet. She is also the grandmother of the lot 62 bull, who is also sired by Rampage. What a huge advantage to anyone picking out bulls in a one iron sale when you can see how the entire cow family produces.