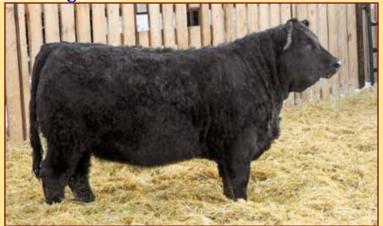

# REF. LFE BS LEWIS 3173C SIRE F (Direct Drive)

BLACK POLLED PUREBRED MALE BPG1167800 LFE 3173C 30 May 2015

R PLUS BLACKEDGE LFE THE DARK NIGHT 350U BPG695115 LFE BS MS LEWIS 646R

LFE BUNDI 300X LFE BS KATARINA 2013A BPG1116376 LFE BS KATARINA 2092W LAZY S BLACK 29N SUN STAR MISS DRIVE LFE BRING DOWN THE HOUSE LFE 75% 22P MR NLC SUPERIOR S6018 LFE DAKOTA COAL 64P HOOKS SHEAR FORCE 38K LFE BS KATARINA 2110T

BW WNG CE BW WW YW Milk MCE MWW 83 762 13.9 2.4 81.8 124.2 24.7 6.3 65.6

HOMO POLLED HOMO BLACK. As our black program has grown over the years the need to add a black calving ease heifer bull to our roster also became apparent thus led us to the purchase of LFE 3173C (Direct Drive). This long bodied, mellow made, deep sided herdbull was the ideal candidate as he displayed great calving ease characteristics with his small head, smooth shoulders & clean lines. Born with a small birth weight to a fantastic young female we really liked his curve bending abilities

Photo taken Sep/19

since he was one of the heavier long yearlings in the black offering at LFE that year. Direct Drive's calving ease abilities did not disappoint, his calves come small and quick but get up & suck fast just the way we like it. Outcross pedigree to boot, we look forward to more of our bred heifers carrying Direct Drive's service in the future.