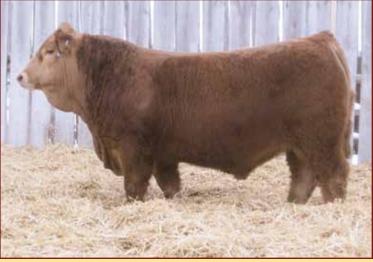

# LHVS CHARLES 29C

1148976

FULLBLOOD MALE LHVS 29C 15 January 2015

BLCC MR ADONIS 30X SOUTHSEVEN MR ADONIS 96Z 773081 SOUTH SEVEN MISS 70S

SU JENKINS 6J LHVS MS LOCKHART 91X 735530 LHVS MS LOCKHART 17T DOUBLE BAR D ADONIS 603N BLCC MISS HOUSTON 144U SOUTH SEVEN NAVIGATOR 33N DFM ELMIRA 543E GREAT GUNS MOSES 50D SU BIG BERTHA 214B ANCHOR "T" RUSTY 59G LHVS MS LOCKHART 17L

WNG RW ww MCE MWW YW CE BW YW Milk 826 N/A 8.9 4.8 67.7 97.6 43.8 8.6 77.7

Without a doubt one of the most talked about bulls to sell in the spring of 2016. Charles was bred by the wonderful people at Lockhart Valley Simmentals, Rimbey, AB. Lee, Tina & Hanna Robson toured us around their farm & made sure to show us the dam of this great bull. After only a few minutes of viewing both "mother & son", my

Photo taken Jul/19

wife Rachelle & I knew that we had to own Charles, there was no other alternative. We also knew there would be some very strong competition in doing so. When the dust settled, we managed to purchase him outright for a ground breaking \$75,000! We felt we needed to add this powerful, perfectly made, genetically unique individual to our herdbull roster for our customers as we know too well that trying to find that ideal individual in the Fullblood business is a very, very tough job. In all honesty, I've never been so excited about a bull as the day we saw Charles & that feeling has continued every single day. His first calf crop was embraced by both Purebred and Commercial breeders with his sons averaging \$10,616. The best thing we've ever done was use Charles in our program. We truly believe the best thing you can do is to use his sons.