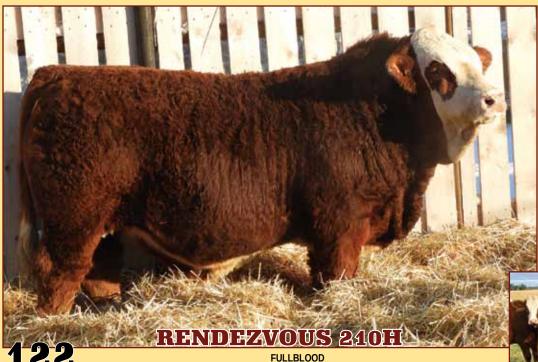

# REF. SIRE N

# SKORS RAMPAGE 88F

POLLED PUREBRED PG1252962 ETZ 88F 07 January 2018

SVS CAPTAIN MORGAN 11Z BGS/BM CAPTAIN SCREAM 63D PTG1173662 RF SCREAM 215Z

KOP CROSBY 137W SKORS RED RENOWNED 125A PG789298 SKORS MS RENOWNED 182U HARVIE JDF WALLBANGER111X SUNNYVALLEY BLK JENNA 88U MR HOC BROKER RF SCREAM 39X MUIRHEAD LIVE WIRE 95R KOP MS BENGIE 6P STF STARQUEST N114 SKORS RED RENOWNED 1R

BW WNG YW CE BW WW YW Milk MCE MWW 105 954 1368 -1.2 8.6 98.2 145.1 26.0 1.1 75.1

**Homo Polled.** Rampage was the all around best dark red bull we could find in the spring of 2019. The middle, hair, thickness & width of quarter would stop you in your tracks. We suspected he would be pricey but with our conviction of owning the top sires

we can find, we purchased Rampage at a whopping \$70,000. One of the other reasons this bull was so high on our radar was on account of his mother & her impeccable udder & foot structure. Out of 500+ cows at Skors, she was hands down their best walking cow & led off their dispersal being their top selling cow of the day. Anytime we spend this kind of money, the expectations are also rather large. Rampage has hit the ball out of the park with his first calf crop as you will see with his 14 sons selling. These bulls are just like him, thick, hairy, wide topped & big nutted. We feel Rampage will become a big name in the Red Simmental business.