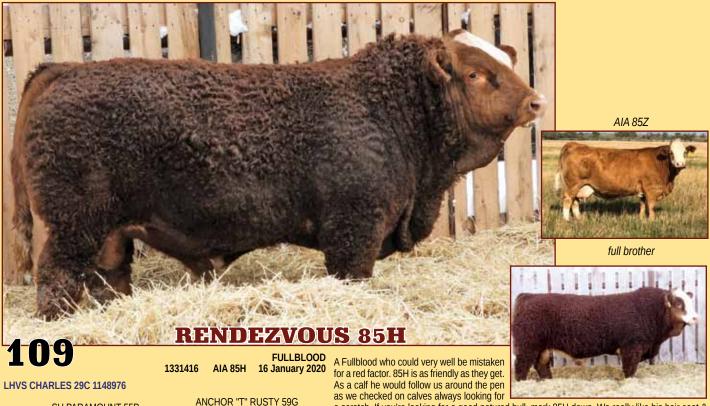

# LHVS CHARLES 29C

1148976

FULLBLOOD MALE LHVS 29C 15 January 2015

BLCC MR ADONIS 30X SOUTHSEVEN MR ADONIS 96Z 773081 SOUTH SEVEN MISS 70S

SU JENKINS 6J LHVS MS LOCKHART 91X 735530 LHVS MS LOCKHART 17T DOUBLE BAR D ADONIS 603N BLCC MISS HOUSTON 144U SOUTH SEVEN NAVIGATOR 33N DFM ELMIRA 543E GREAT GUNS MOSES 50D SU BIG BERTHA 214B ANCHOR "T" RUSTY 59G LHVS MS LOCKHART 17L