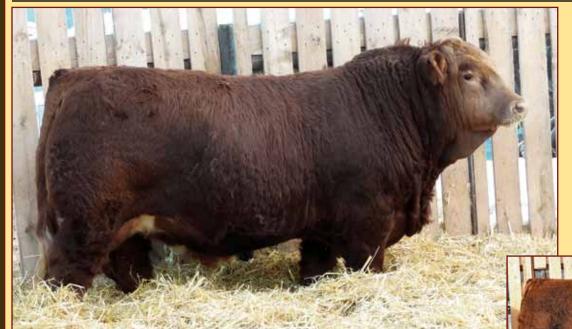

FE RED TANKER 490P BIG SKY MOLLY 13U PG699533 BIG SKY REESE 105R TNT DYNAMITE BLACK L137 LFE LITTLE RED 137H MMP RED TOP GUN 28L BIG SKY'S MEMPHIS 26M

WWT WWadi BW CE BW ww YW Milk MCE MWW 97 965 833 6.7 3.9 74.1 112.2 31.9 3.8 68.9

**HOMO POLLED.** This guy is known as Trevor's pet. Ever since a calf he would always follow him around for a scratch & same thing today. One of the longest bulls in the entire offering. Length is something we've always put a lot of emphasis for both calving ease & performance. A full brother sold in 2019 to long time customer Jim Geisel. Jim has attended every single one of our sales & has been a family friend forever & still regularly visits Grandma & Grandpa. The cattle business has taught us many things but friendships like these are what truly shine.





Maternal Brother

76

POLLED PUREBRED
PG1330270 AIA 21H 05 January 2020

ZSL MR RED EXPRESS 106Z PG774596

CMS RED POLLED ICON 16P RENDEZVOUS MS ICON 21Z PG769590 RENDEZVOUS 437T BBS RED CANADIAN L24 CMS MELODY 03M SU PARAMOUNT 55P RENDEZVOUSMS BUSTER 408M

BW WWT MCE MWW WWadi CE BW **\**\\\\\ YW Milk 98 1025 5.6 4.9 87.9 126.9 34.7 3.5 78.7

**HOMO POLLED.** Perhaps as good of a Red Express son to ever sell. I feel like this is a bold statement since Express has been a cornerstone of our red program since 2013 when we acquired him. He has sired many of our high selling bulls & females over the years & his daughters have taken a leading role in our red program. 21H is long bodied, deep sided, thick made & carries himself with the same demeanour as his sire. The dam of this bull is no sl