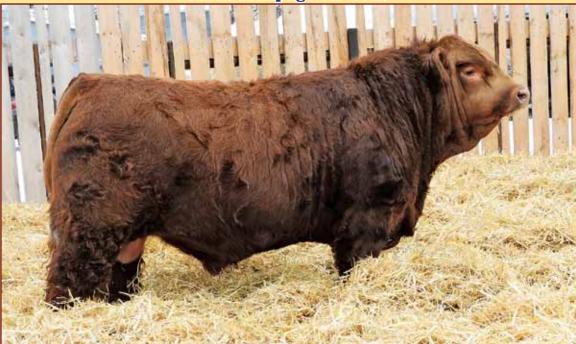

# SKORS RAMPAGE 88F

POLLED PUREBRED PG1252962 ETZ 88F 07 January 2018

SVS CAPTAIN MORGAN 11Z BGS/BM CAPTAIN SCREAM 63D PTG1173662 RF SCREAM 215Z

KOP CROSBY 137W SKORS RED RENOWNED 125A PG789298 SKORS MS RENOWNED 182U HARVIE JDF WALLBANGER111X SUNNYVALLEY BLK JENNA 88U MR HOC BROKER RF SCREAM 39X MUIRHEAD LIVE WIRE 95R KOP MS BENGIE 6P STF STARQUEST N114 SKORS RED RENOWNED 1R

BW WNG YW CE BW WW YW Milk MCE MWW 105 954 1368 -1.2 8.6 98.2 145.1 26.0 1.1 75.1

**Homo Polled.** Rampage was the all around best dark red bull we could find in the spring of 2019. The middle, hair, thickness & width of quarter would stop you in your tracks. We suspected he would be pricey but with our conviction of owning the top sires

we can find, we purchased Rampage at a whopping \$70,000. One of the other reasons this bull was so high on our radar was on account of his mother & her impeccable udder & foot structure. Out of 500+ cows at Skors, she was hands down their best walking cow & led off their dispersal being their top selling cow of the day. Anytime we spend this kind of money, the expectations are also rather large. Rampage has hit the ball out of the park with his first calf crop as you will see with his 14 sons selling. These bulls are just like him, thick, hairy, wide topped & big nutted. We feel Rampage will become a big name in the Red Simmental business.