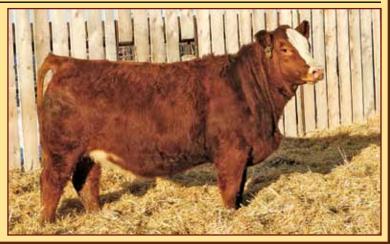

# REF. SIRE A

# ZSL MR RED EXPRESS 106Z

PG774596

POLLED PUREBRED MALE ZSL 106Z 19 January 2012

NCB RED SUSPECT 30S KHG ELCTRIC RED 105U PG697577 KHG NANCY 7P

HOOKS SHEAR FORCE 38K ZSL MS FORCE 9X BPG737686 ZSL MS ICE 144U LFE ROCK SOLID 366P NCB BODACIOUS 91H NCB RIGHT ON 8L KHG EIGHTY EIGHT 7M NICHOLS BLK DESTINY G151 C&D TRACY TEMPLEHALL RED ICE 15N ZSL MS AMBER 31L

BW WNG YW CE BW WW YW Milk MCE MWW 95 870 1532 8.1 3.2 68.9 108.7 33.7 3.8 68.2

**Homo Polled.** We're quite excited with Red Express! He was the lead off bull at Herdmasters 2013. Doug Zimmer had nothing but praise for his mother, especially since Red Express was her first calf. Express was truly one of the thickest, deepest bodied bulls we saw in the spring of 2013. This stout made bull is an impressive individual, one of the only yearling bulls we've used that never lost any condition during breed-

ing season. His super dark red color is something he passes on to his progeny as well. The combination of length, thickness & middle to this herd sire is something that blends nicely. His calves are born small & easy, they then keep growing & performing well. Last sale offering of sons & daughters to sell. Opportunity knocks so don't miss out. Look over his sons & daughters, you will like them too!