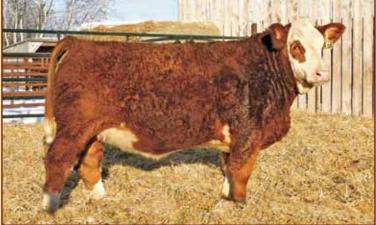

# **SKORS RED KNIGHT 164A**

POLLED PUREBRED MALE PG788958 ETZ 164A 18 January 2013

WHEATLAND RED TEDDY 457P ACS RED KNIGHT 715T PG678536 ACS MS BLACKCAT 30M

KENCO/MF POWERLINE 204L SKORS MS DANCER 198Y BPG755583 SKORS MS BLACK DANCER 49T WHEATLAND BULL 131L
WHEATLAND LADY 902J
BLCC BLACK KASH 42K
HAAS RANCH G217
HC POWER DRIVE 88H
SAFN GLAMOUR 11J
NICHOLS BLK DESTINY G151
SKORS BREAK DANCER 15R

BW WNG YW CE BW WW YW Milk MCE MWW 90 836 1473 20.7 -2.3 70.4 115.9 40.1 11.4 75.3

Homo Polled. Finding that right heifer bull is always a challenge & a half for any producer. Red Knight was earmarked for that purpose when we purchased him in 2014. Mothered by a black Powerline first calf daughter, Terry & Debbie Skoretz felt he would calve well & also give the kind of performance we were looking for from our heifers. Not one single calf of his was assisted at birth & man do they look good a year later. Red Knight travels like a hovercraft, smooth & steady. His muscle expression is impressive & he is developing into a well-balanced, smooth made herdsire. Red Knights has really stepped up to the plate and has surpassed all our expectations in every domain. Perhaps our most 'undiscovered' herdsire we use.

Photo taken October 2017 at 4 years of age