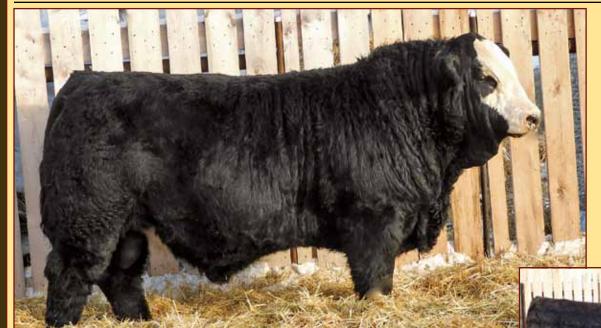

# SKORS RAMPAGE 88F

POLLED PUREBRED PG1252962 ETZ 88F 07 January 2018

SVS CAPTAIN MORGAN 11Z BGS/BM CAPTAIN SCREAM 63D PTG1173662 RF SCREAM 215Z

KOP CROSBY 137W SKORS RED RENOWNED 125A PG789298 SKORS MS RENOWNED 182U HARVIE JDF WALLBANGER111X SUNNYVALLEY BLK JENNA 88U MR HOC BROKER RF SCREAM 39X MUIRHEAD LIVE WIRE 95R KOP MS BENGIE 6P STF STARQUEST N114 SKORS RED RENOWNED 1R

BW WNG YW CE BW WW YW Milk MCE MWW 105 954 1368 -1.2 8.6 98.2 145.1 26.0 1.1 75.1

**Homo Polled.** Rampage was the all around best dark red bull we could find in the spring of 2019. The middle, hair, thickness & width of quarter would stop you in your tracks. We suspected he would be pricey but with our conviction of owning the top sires

we can find, we purchased Rampage at a whopping \$70,000. One of the other reasons this bull was so high on our radar was on account of his mother & her impeccable udder & foot structure. Out of 500+ cows at Skors, she was hands down their best walking cow & led off their dispersal being their top selling cow of the day. Anytime we spend this kind of money, the expectations are also rather large. Rampage has hit the ball out of the park with his first calf crop as you will see with his 14 sons selling. These bulls are just like him, thick, hairy, wide topped & big nutted. We feel Rampage will become a big name in the Red Simmental business.