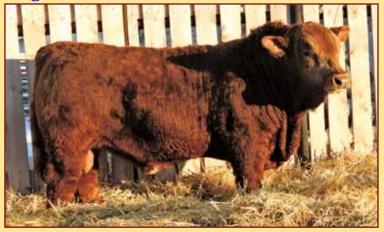

L MR RED EXPRESS 106Z
RENDEZVOUS MS EXPRESS 498F PG1257925 ZSL MS FORCE 9X
RENDEZVOUS RED CAESAR 584 RENDEZVOUS MS CAESAR 53A

KHG ELCTRIC RED 105U RENDEZVOUS MS ICON 460Y

BW WWT WWadj CE BW ww MCE MWW Milk 89 935 907 13.4 1.6 79.1 122.6 39.2 7.0 78.8

HOMO POLLED. The old Red Knight bull sure knew how to make them. This particular son ranks in the top 4% of the breed for CE at +13.4, 89lbs BW & check out his actual WW, 935lbs! A gold medal recipient with those stats, talk about a curve bender. Coupling Calving Ease & growth into one has been something we've pushed hard for the last few years. With everyone's increase in cattle numbers, calving ease & take home payweight are probably the 2 biggest factors when it comes to profitability. If you like making money, 498H is the bull to buy.





46

POLLED PUREBRED PG1331363 AIA 303H 16 January 2020

**RENDEZVOUS** 303H

SKORS RED KNIGHT 164A PG788958

NUG CLIPPER 309C RENDEZVOUS LACE 303F 1257468 RENDEZVOUS MS DRACO 202A SOUTHSEVEN ZORRO 49Z NUG LACE 830U SLEEPY HOLLOW DRACO 68S **RENDEZVOUS MS PARA 594Y** 

BW WWT WWadi CE BW ww YW MCE MWW Milk 70 845 831 13.0 0.3 75.8 116.7 38.8 7.0 76.7

Jeepers creepers, here's a bull who pushes the limits to any curve bending graph. Born small at 70lbs, this rascal weaned off his first calf mother at 845lbs. The Red Knight sons have been very well received over the years & with sons like 303H it comes as no surprise. The dam of this bull is a real powerhouse of a young female. We feel you'll get the best of both worlds with this herdsire prospect.





POLLED PUREBRED PG1331439 AIA 495H