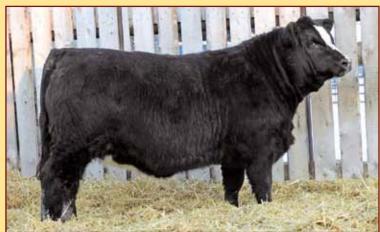

# REF. LFE BS LEWIS 3173C SIRE F (Direct Drive)

BLACK POLLED PUREBRED MALE BPG1167800 LFE 3173C 30 May 2015

R PLUS BLACKEDGE LFE THE DARK NIGHT 350U BPG695115 LFE BS MS LEWIS 646R

LFE BUNDI 300X LFE BS KATARINA 2013A BPG1116376 LFE BS KATARINA 2092W LAZY S BLACK 29N SUN STAR MISS DRIVE LFE BRING DOWN THE HOUSE LFE 75% 22P MR NLC SUPERIOR S6018 LFE DAKOTA COAL 64P HOOKS SHEAR FORCE 38K LFE BS KATARINA 2110T

BW WNG CE BW WW YW Milk MCE MWW 83 762 13.9 2.4 81.8 124.2 24.7 6.3 65.6

HOMO POLLED HOMO BLACK. As our black program has grown over the years the need to add a black calving ease heifer bull to our roster also became apparent thus led us to the purchase of LFE 3173C (Direct Drive). This long bodied, mellow made, deep sided herdbull was the ideal candidate as he displayed great calving ease characteristics with his small head, smooth shoulders & clean lines. Born with a small birth weight to a fantastic young female we really liked his curve bending abilities

Photo taken Sep/19

since he was one of the heavier long yearlings in the black offering at LFE that year. Direct Drive's calving ease abilities did not disappoint, his calves come small and quick but get up & suck fast just the way we like it. Outcross pedigree to boot, we look forward to more of our bred heifers carrying Direct Drive's service in the future.