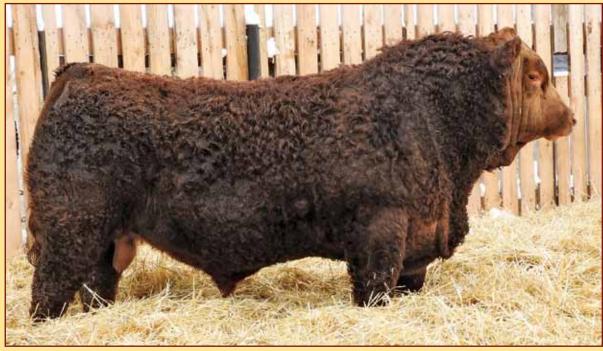

# SKORS RAMPAGE 88F

POLLED PUREBRED PG1252962 ETZ 88F 07 January 2018

SVS CAPTAIN MORGAN 11Z BGS/BM CAPTAIN SCREAM 63D PTG1173662 RF SCREAM 215Z

KOP CROSBY 137W SKORS RED RENOWNED 125A PG789298 SKORS MS RENOWNED 182U HARVIE JDF WALLBANGER111X SUNNYVALLEY BLK JENNA 88U MR HOC BROKER RF SCREAM 39X MUIRHEAD LIVE WIRE 95R KOP MS BENGIE 6P STF STARQUEST N114 SKORS RED RENOWNED 1R

BW WNG YW CE BW WW YW Milk MCE MWW 105 954 1368 -1.2 8.6 98.2 145.1 26.0 1.1 75.1

**Homo Polled.** Rampage was the all around best dark red bull we could find in the spring of 2019. The middle, hair, thickness & width of quarter would stop you in your tracks. We suspected he would be pricey but with our conviction of owning the top sires

we can find, we purchased Rampage at a whopping \$70,000. One of the other reasons this bull was so high on our radar was on account of his mother & her impeccable udder & foot structure. Out of 500+ cows at Skors, she was hands down their best walking cow & led off their dispersal being their top selling cow of the day. Anytime we spend this kind of money, the expectations are also rather large. Rampage has hit the ball out of the park with his first calf crop as you will see with his 14 sons selling. These bulls are just like him, thick, hairy, wide topped & big nutted. We feel Rampage will become a big name in the Red Simmental business.