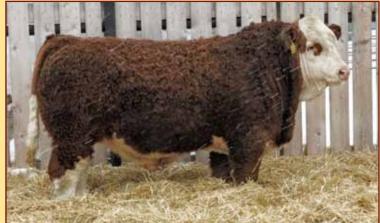

# SKORS RAMPAGE 88F

POLLED PUREBRED PG1252962 ETZ 88F 07 January 2018

SVS CAPTAIN MORGAN 11Z BGS/BM CAPTAIN SCREAM 63D PTG1173662 RF SCREAM 215Z

KOP CROSBY 137W SKORS RED RENOWNED 125A PG789298 SKORS MS RENOWNED 182U HARVIE JDF WALLBANGER111X SUNNYVALLEY BLK JENNA 88U MR HOC BROKER RF SCREAM 39X MUIRHEAD LIVE WIRE 95R KOP MS BENGIE 6P STF STARQUEST N114 SKORS RED RENOWNED 1R

BW WNG YW CE BW WW YW Milk MCE MWW 105 954 1368 -1.2 8.6 98.2 145.1 26.0 1.1 75.1

**Homo Polled.** Rampage was the all around best dark red bull we could find in the spring of 2019. The middle, hair, thickness & width of quarter would stop you in your tracks. We suspected he would be pricey but with our conviction of owning the top sires

we can find, we purchased Rampage at a whopping \$70,000. One of the other reasons this bull was so high on our radar was on account of his mother & her impeccable udder & foot structure. Out of 500+ cows at Skors, she was hands down their best walking cow & led off their dispersal being their top selling cow of the day. Anytime we spend this kind of money, the expectations are also rather large. Rampage has hit the ball out of the park with his first calf crop as you will see with his 14 sons selling. These bulls are just like him, thick, hairy, wide topped & big nutted. We feel Rampage will become a big name in the Red Simmental business.