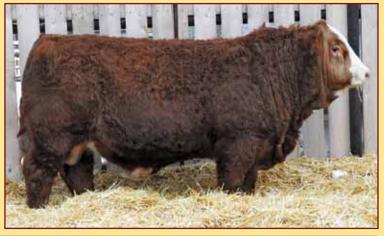

# REF. SIRE B

#### **WALKERSON 210A**

POLLED PUREBRED PG791164 KOP 210A 31 January 2013

WFL COMMANDER 78R TWIN-CHIEF WALKER 21W PG718675 TWIN-CHIEF RASPBERRY 102R

R PLUS 2169M KOP MS BENGIE 56R PG635994 KOP MS NICOLE 60N STF STARQUEST N114
WFL RED LICIOUS
TWIN-CHIEF NEXUS 56N
TWIN CHIEF MAXINE 124M
IPU BLACK STEAKHOUSE 34H
SOUTHHOLDEN MISSRED 2H
ANCHOR "T" REFLECTION 60H
DOUBLE BAR D LASS 29H

BW WNG YW CE BW WW YW Milk MCE MWW 108 934 1604 -0.6 7.2 78.5 113.0 33.0 -1.1 72.3

Walkerson is a bull we used last year in our red program after a few untimely injuries occurred with a few herdsires. Walkerson is in fact owned by our good friend Curtis Zdan of Alonsa. Having seen Walkerson in action & seeing the large group of replacement females sired by him when touring the powerful Zdan program for a few years now we felt he had a lot of potential to offer. We certainly thank Curtis for loaning him out to us when we were running low on bull power in prime breeding season. Walkerson is one of the largest, widest topped herdsires we've seen in a long time, likely since the Hummer days. The outcross pedigree was also a huge bonus to us. One of the first things Curtis & Tanis mentioned about the Walkerson progeny is their quiet nature &

calves always wanting a scratch. You'll easily notice that trait when you tour the bull & heifer pen here.

Photo taken Dec/13