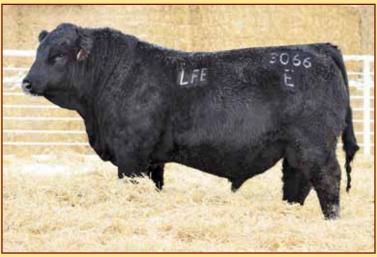

# LFE THE **WIZARD 3066E**

**BLACK POLLED PUREBRED** BPG1233408 LFE 3066E 13 May 2017

LEF VIPER 455U NCB COBRA 47Y BPG755730 NCB MISS DREAM 22T

LFE BS LEWIS 322U LFE BS KATARINA 2094Y BPG764895 LFE BS KATARINA 2009W

TNT TOP GUN R244 LFE CHARO 56K CNS DREAM ON L186 NUG SANDY 506R R PLUS BLACKEDGE LFE BS MS ARNOLD 135S LFE BRING DOWN THE HOUSE LFE BS KATARINA 142R

BW WNG 1///// Milk MCF MWW CE RW VW 91 751 9.9 2.8 75.7 103.0 27.7 3.8 65.6

Homo Polled. We purchased Wizard for a number of reasons the same year we purchased Avenger from Lewis's. A Cobra son, which combines awesome calving ease but still a lot of size. He had tested to be Homo Black but when the first 2 calves born were red out of black cows, it was evident there had been an error from the lab. You will find some red & black progeny selling from Wizard, our black numbers are a touch lower than what they should have been & our reds jumped up

Photo taken Dec/18

a few but in any case, good cattle are good cattle which is what the Wizard calves are. Unfortunately Wizard stifled himself right before 2020 breeding season therefore this will be the only calf crop to sell from him.