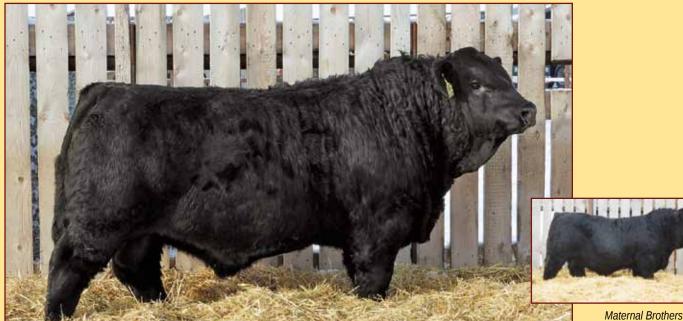

#### REE BLACK GOLD SIRE K **COMMANDER 101E**

1221949 CLNO 101E 09 February 2017

**DOUBLE BAR D SPITFIRE 20X** STARWEST BRYCK 800540 BAR 5 SA ESMIRALDA 412W

**DIAMOND J METRO 13S** MS BGS KALI 51X 733165 MS BGS KRYSTAL 1S

Commander was our pick of the Black Gold bulls in the well respected Next Generation Sale in Lloydminster in March of 18. He was also their second high selling bull that day. Randy & Vanessa Noble showed me both the sire & dam of this impressive young bull which really helped me cement the idea of adding him to our herdbull roster. He weighed over 1600lbs on sale day at 13 months of age. His superior depth & overall thickness is transferred over to his calves as well. We've been very pleased with how well he has bred, calved & in the development of both male & female offspring. Commander saw heavy service this year & we feel will really complement the Charles line in the Fullblood program