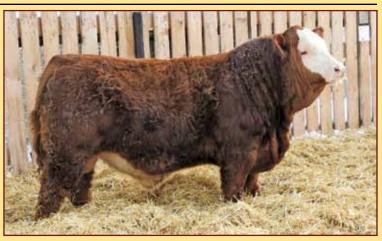

maternal brother sold to repeat customers & great cattle people, Paul & Dee Valstar of Springside, SK. A maternal sister is also working at Southam Simmentals of Elm Creek, MB.



**63** 

# **RENDEZVOUS 168H**

POLLED PUREBRED PG1331672 AIA 168H 17 March 2020

SKORS RAMPAGE 88F PG1252962

ZSL MR RED EXPRESS 106Z RENDEZVOUS MS EXPRESS 168D PG1169450 RENDEZVOUS MS ICON 166Z

AIA 168D

 BW
 WWT
 WWadj
 CE
 BW
 WW
 YW
 Milk
 MCE
 MWW

 96
 725
 874
 2.2
 6.3
 81.2
 120.0
 28.5
 2.1
 69.1

The youngest red bull of the entire sale, but he's no slouch. Look at his Rampage brothers in the offering. He's no different with his color, thickness & build. Mothered by an awesome blaze face Express female whose full brother was a former high seller & is working in the purebred herd of Riverbank Farms.



Farming is just what we do. 6th Generation already showing an interest.







#### **RENDEZVOUS 159H**

POLLED PUREBRED

PG1330269 AIA 159H 04 January 2020

ZSL MR RED MANDAKO 49B PG1134287

NUG TRIGGER 263Y RENDEZVOUS KENDRA 159D PG1169455 RENDEZVOUS MS CAESAR 53A IPU 52N ACCELERATOR 222U MS BGS KENDRA 1P RENDEZVOUS RED CAESAR 584 RENDEZVOUS MS ICON 460Y

WWadi BW WWT CE BW ww YW Milk MCE MWW 99 900 791 2.2 5.5 78.4 114.6 25.3 -4.0 64.5

**HOMO POLLED.** Mandako has been about as proven of a herdbull as you could ever ask for. His sons have been so, so well received by both commercial & registered breeders. If you've yet to acquire a son, it would sure be wise to do so. 159H is as good of a prospect as any to get in on the action. Dark colored, low set, beefy & thick like grandma's ste