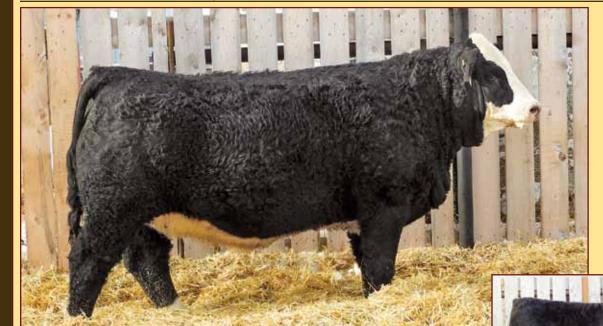

# REF. SIRE D

# ZSL MR RED MANDAKO 49B

-PG1134287-

POLLED PUREBRED MALE ZSL 49B 07 January 2014

HARVIE JDF WALLBANGER111X LRX THE GODFATHER 141Z -PG766393-LRX MS ACE 10X

ZSL MR RED STEELER 111U ZSL MISS STEELER 104Y -PG754932-

ZSL MS RED DOC 712S

SHS ENTICER P1B
JDF PEPSI 61U
WHEATLAND RED ACE 747T
LRX RED 111U
REMINGTON RED LABEL HR
ZSL MS CAITLIN 12L
WHF RED DOC 940E
ZSL MS RUSHMORE 11R

ΥW Milk BW WNG VW RW **\**\\\\\ MCE MWW CE 96 703 1477 0.1 6.5 86.2 130.6 24.2 -7.2 67.3

Homo Polled. One of the most sought after red bulls to sell in the spring of 2015. When we saw Mandako with our own eyes, we just knew we had to own him. The depth of body, natural thickness, amazing hair coat & quarters that came down deep made him the ideal red bull we needed to add to our herdsire roster. Mandako turned out to be the high selling red of the day commanding \$40,000 but he was worth every penny. Sired by the elite Godfather bull & mothered by a tremendous female that Doug Zimmer raved about, the pedigree in Mandako is bullet proof. We feel that Mandako's progeny will be the herd building type. This is the last set of progeny to sell as we had the misfortune of losing Mandako to a broken leg.

Photo taken October 2018 at 4 years of age