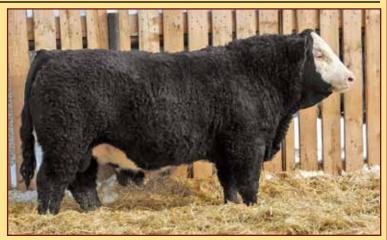

# REF. SIRE A

# ZSL MR RED EXPRESS 106Z

PG774596

POLLED PUREBRED MALE ZSL 106Z 19 January 2012

NCB RED SUSPECT 30S KHG ELCTRIC RED 105U PG697577 KHG NANCY 7P

HOOKS SHEAR FORCE 38K ZSL MS FORCE 9X BPG737686 ZSL MS ICE 144U LFE ROCK SOLID 366P NCB BODACIOUS 91H NCB RIGHT ON 8L KHG EIGHTY EIGHT 7M NICHOLS BLK DESTINY G151 C&D TRACY TEMPLEHALL RED ICE 15N ZSL MS AMBER 31L

BW WNG YW CE BW WW YW Milk MCE MWW 95 870 1532 8.1 3.2 68.9 108.7 33.7 3.8 68.2

**Homo Polled.** We're quite excited with Red Express! He was the lead off bull at Herdmasters 2013. Doug Zimmer had nothing but praise for his mother, especially since Red Express was her first calf. Express was truly one of the thickest, deepest bodied bulls we saw in the spring of 2013. This stout made bull is an impressive individual, one of the only yearling bulls we've used that never lost any condition during breed-

ing season. His super dark red color is something he passes on to his progeny as well. The combination of length, thickness & middle to this herd sire is something that blends nicely. His calves are born small & easy, they then keep growing & performing well. Last sale offering of sons & daughters to sell. Opportunity knocks so don't miss out. Look over his sons & daughters, you will like them too!