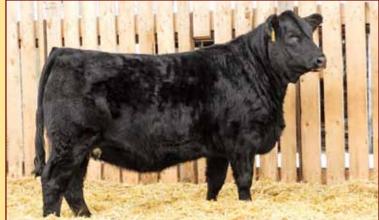

# REF. SIRE B

#### **WALKERSON 210A**

POLLED PUREBRED PG791164 KOP 210A 31 January 2013

WFL COMMANDER 78R TWIN-CHIEF WALKER 21W PG718675 TWIN-CHIEF RASPBERRY 102R

R PLUS 2169M KOP MS BENGIE 56R PG635994 KOP MS NICOLE 60N STF STARQUEST N114
WFL RED LICIOUS
TWIN-CHIEF NEXUS 56N
TWIN CHIEF MAXINE 124M
IPU BLACK STEAKHOUSE 34H
SOUTHHOLDEN MISSRED 2H
ANCHOR "T" REFLECTION 60H
DOUBLE BAR D LASS 29H

BW WNG YW CE BW WW YW Milk MCE MWW 108 934 1604 -0.6 7.2 78.5 113.0 33.0 -1.1 72.3

Walkerson is a bull we used last year in our red program after a few untimely injuries occurred with a few herdsires. Walkerson is in fact owned by our good friend Curtis Zdan of Alonsa. Having seen Walkerson in action & seeing the large group of replacement females sired by him when touring the powerful Zdan program for a few years now we felt he had a lot of potential to offer. We certainly thank Curtis for loaning him out to us when we were running low on bull power in prime breeding season. Walkerson is one of the largest, widest topped herdsires we've seen in a long time, likely since the Hummer days. The outcross pedigree was also a huge bonus to us. One of the first things Curtis & Tanis mentioned about the Walkerson progeny is their quiet nature &

calves always wanting a scratch. You'll easily notice that trait when you tour the bull & heifer pen here.

Photo taken Dec/13