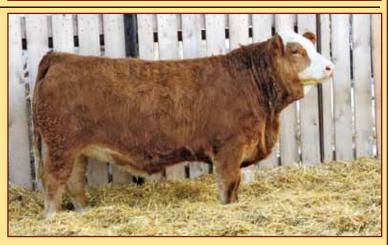

#### **WALKERSON 210A**

POLLED PUREBRED PG791164 KOP 210A 31 January 2013

WFL COMMANDER 78R TWIN-CHIEF WALKER 21W PG718675 TWIN-CHIEF RASPBERRY 102R

R PLUS 2169M KOP MS BENGIE 56R PG635994 KOP MS NICOLE 60N STF STARQUEST N114
WFL RED LICIOUS
TWIN-CHIEF NEXUS 56N
TWIN CHIEF MAXINE 124M
IPU BLACK STEAKHOUSE 34H
SOUTHHOLDEN MISSRED 2H
ANCHOR "T" REFLECTION 60H
DOUBLE BAR D LASS 29H

BW WNG YW CE BW WW YW Milk MCE MWW 108 934 1604 -0.6 7.2 78.5 113.0 33.0 -1.1 72.3

Walkerson is a bull we used last year in our red program after a few untimely injuries occurred with a few herdsires. Walkerson is in fact owned by our good friend Curtis Zdan of Alonsa. Having seen Walkerson in action & seeing the large group of replacement females sired by him when touring the powerful Zdan program for a few years now we felt he had a lot of potential to offer. We certainly thank Curtis for loaning him out to us when we were running low on bull power in prime breeding season. Walkerson is one of the largest, widest topped herdsires we've seen in a long time, likely since the Hummer days. The outcross pedigree was also a huge bonus to us. One of the first things Curtis & Tanis mentioned about the Walkerson progeny is their quiet nature &

calves always wanting a scratch. You'll easily notice that trait when you tour the bull & heifer pen here.

Photo taken Dec/13