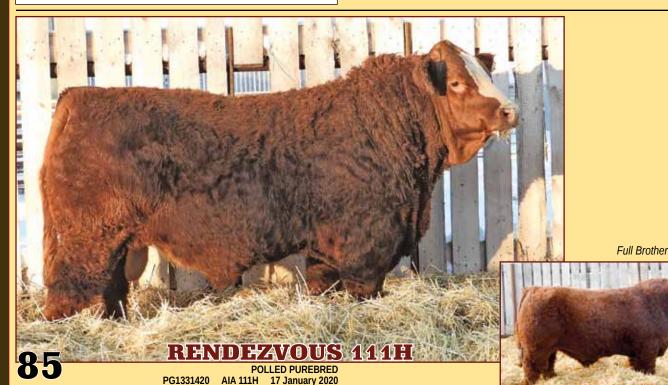

# SKORS RAMPAGE 88F

POLLED PUREBRED PG1252962 ETZ 88F 07 January 2018

SVS CAPTAIN MORGAN 11Z BGS/BM CAPTAIN SCREAM 63D PTG1173662 RF SCREAM 215Z

KOP CROSBY 137W SKORS RED RENOWNED 125A PG789298 SKORS MS RENOWNED 182U HARVIE JDF WALLBANGER111X SUNNYVALLEY BLK JENNA 88U MR HOC BROKER RF SCREAM 39X MUIRHEAD LIVE WIRE 95R KOP MS BENGIE 6P STF STARQUEST N114 SKORS RED RENOWNED 1R

BW WNG YW CE BW WW YW Milk MCE MWW 105 954 1368 -1.2 8.6 98.2 145.1 26.0 1.1 75.1

**Homo Polled.** Rampage was the all around best dark red bull we could find in the spring of 2019. The middle, hair, thickness & width of quarter would stop you in your tracks. We suspected he would be pricey but with our conviction of owning the top sires

we can find, we purchased Rampage at a whopping \$70,000. One of the other reasons this bull was so high on our radar was on account of his mother & her impeccable udder & foot structure. Out of 500+ cows at Skors, she was hands down their best walking cow & led off their dispersal being their top selling cow of the day. Anytime we spend this kind of money, the expectations are also rather large. Rampage has hit the ball out of the park with his first calf crop as you will see with his 14 sons selling. These bulls are just like him, thick, hairy, wide topped & big nutted. We feel Rampage will become a big name in the Red Simmental business.