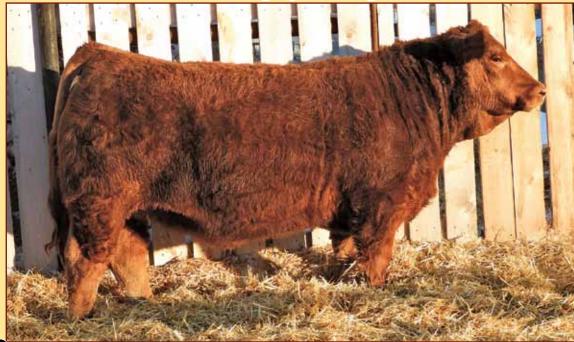

# REF. SIRE B

#### **WALKERSON 210A**

POLLED PUREBRED PG791164 KOP 210A 31 January 2013

WFL COMMANDER 78R TWIN-CHIEF WALKER 21W PG718675 TWIN-CHIEF RASPBERRY 102R

R PLUS 2169M KOP MS BENGIE 56R PG635994 KOP MS NICOLE 60N STF STARQUEST N114
WFL RED LICIOUS
TWIN-CHIEF NEXUS 56N
TWIN CHIEF MAXINE 124M
IPU BLACK STEAKHOUSE 34H
SOUTHHOLDEN MISSRED 2H
ANCHOR "T" REFLECTION 60H
DOUBLE BAR D LASS 29H

BW WNG YW CE BW WW YW Milk MCE MWW 108 934 1604 -0.6 7.2 78.5 113.0 33.0 -1.1 72.3

Walkerson is a bull we used last year in our red program after a few untimely injuries occurred with a few herdsires. Walkerson is in fact owned by our good friend Curtis Zdan of Alonsa. Having seen Walkerson in action & seeing the large group of replacement females sired by him when touring the powerful Zdan program for a few years now we felt he had a lot of potential to offer. We certainly thank Curtis for loaning him out to us when we were running low on bull power in prime breeding season. Walkerson is one of the largest, widest topped herdsires we've seen in a long time, likely since the Hummer days. The outcross pedigree was also a huge bonus to us. One of the first things Curtis & Tanis mentioned about the Walkerson progeny is their quiet nature &

calves always wanting a scratch. You'll easily notice that trait when you tour the bull & heifer pen here.

Photo taken Dec/13