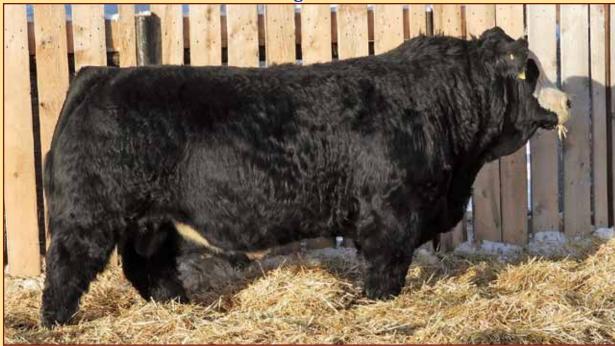

# REF. SIRE A

# ZSL MR RED EXPRESS 106Z

PG774596

POLLED PUREBRED MALE ZSL 106Z 19 January 2012

NCB RED SUSPECT 30S KHG ELCTRIC RED 105U PG697577 KHG NANCY 7P

HOOKS SHEAR FORCE 38K ZSL MS FORCE 9X BPG737686 ZSL MS ICE 144U LFE ROCK SOLID 366P NCB BODACIOUS 91H NCB RIGHT ON 8L KHG EIGHTY EIGHT 7M NICHOLS BLK DESTINY G151 C&D TRACY TEMPLEHALL RED ICE 15N ZSL MS AMBER 31L

BW WNG YW CE BW WW YW Milk MCE MWW 95 870 1532 8.1 3.2 68.9 108.7 33.7 3.8 68.2

**Homo Polled.** We're quite excited with Red Express! He was the lead off bull at Herdmasters 2013. Doug Zimmer had nothing but praise for his mother, especially since Red Express was her first calf. Express was truly one of the thickest, deepest bodied bulls we saw in the spring of 2013. This stout made bull is an impressive individual, one of the only yearling bulls we've used that never lost any condition during breed-

ing season. His super dark red color is something he passes on to his progeny as well. The combination of length, thickness & middle to this herd sire is something that blends nicely. His calves are born small & easy, they then keep growing & performing well. Last sale offering of sons & daughters to sell. Opportunity knocks so don't miss out. Look over his sons & daughters, you will like them too!