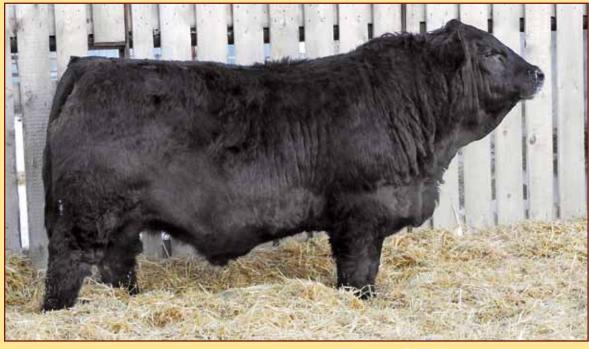

# REF. SIRE B

#### **WALKERSON 210A**

POLLED PUREBRED PG791164 KOP 210A 31 January 2013

WFL COMMANDER 78R TWIN-CHIEF WALKER 21W PG718675 TWIN-CHIEF RASPBERRY 102R

R PLUS 2169M KOP MS BENGIE 56R PG635994 KOP MS NICOLE 60N STF STARQUEST N114
WFL RED LICIOUS
TWIN-CHIEF NEXUS 56N
TWIN CHIEF MAXINE 124M
IPU BLACK STEAKHOUSE 34H
SOUTHHOLDEN MISSRED 2H
ANCHOR "T" REFLECTION 60H
DOUBLE BAR D LASS 29H

BW WNG YW CE BW WW YW Milk MCE MWW 108 934 1604 -0.6 7.2 78.5 113.0 33.0 -1.1 72.3

Walkerson is a bull we used last year in our red program after a few untimely injuries occurred with a few herdsires. Walkerson is in fact owned by our good friend Curtis Zdan of Alonsa. Having seen Walkerson in action & seeing the large group of replacement females sired by him when touring the powerful Zdan program for a few years now we felt he had a lot of potential to offer. We certainly thank Curtis for loaning him out to us when we were running low on bull power in prime breeding season. Walkerson is one of the largest, widest topped herdsires we've seen in a long time, likely since the Hummer days. The outcross pedigree was also a huge bonus to us. One of the first things Curtis & Tanis mentioned about the Walkerson progeny is their quiet nature &

calves always wanting a scratch. You'll easily notice that trait when you tour the bull & heifer pen here.

Photo taken Dec/13