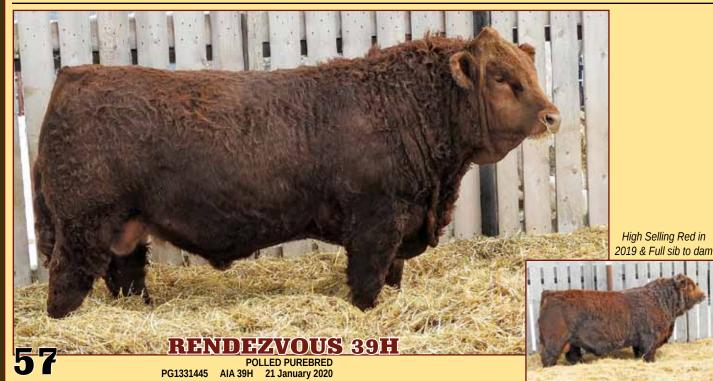

# SKORS RAMPAGE 88F

POLLED PUREBRED PG1252962 ETZ 88F 07 January 2018

SVS CAPTAIN MORGAN 11Z BGS/BM CAPTAIN SCREAM 63D PTG1173662 RF SCREAM 215Z

KOP CROSBY 137W SKORS RED RENOWNED 125A PG789298 SKORS MS RENOWNED 182U HARVIE JDF WALLBANGER111X SUNNYVALLEY BLK JENNA 88U MR HOC BROKER RF SCREAM 39X MUIRHEAD LIVE WIRE 95R KOP MS BENGIE 6P STF STARQUEST N114 SKORS RED RENOWNED 1R

BW WNG YW CE BW WW YW Milk MCE MWW 105 954 1368 -1.2 8.6 98.2 145.1 26.0 1.1 75.1

**Homo Polled.** Rampage was the all around best dark red bull we could find in the spring of 2019. The middle, hair, thickness & width of quarter would stop you in your tracks. We suspected he would be pricey but with our conviction of owning the top sires

we can find, we purchased Rampage at a whopping \$70,000. One of the other reasons this bull was so high on our radar was on account of his mother & her impeccable udder & foot structure. Out of 500+ cows at Skors, she was hands down their best walking cow & led off their dispersal being their top selling cow of the day. Anytime we spend this kind of money, the expectations are also rather large. Rampage has hit the ball out of the park with his first calf crop as you will see with his 14 sons selling. These bulls are just like him, thick, hairy, wide topped & big nutted. We feel Rampage will become a big name in the Red Simmental business.