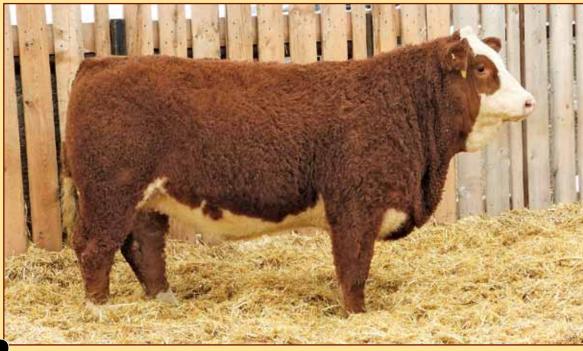

# LHVS CHARLES 29C

1148976

FULLBLOOD MALE LHVS 29C 15 January 2015

BLCC MR ADONIS 30X SOUTHSEVEN MR ADONIS 96Z 773081 SOUTH SEVEN MISS 70S

SU JENKINS 6J LHVS MS LOCKHART 91X 735530 LHVS MS LOCKHART 17T DOUBLE BAR D ADONIS 603N BLCC MISS HOUSTON 144U SOUTH SEVEN NAVIGATOR 33N DFM ELMIRA 543E GREAT GUNS MOSES 50D SU BIG BERTHA 214B ANCHOR "T" RUSTY 59G LHVS MS LOCKHART 17L

WNG RW ww MCE MWW YW CE BW YW Milk 826 N/A 8.9 4.8 67.7 97.6 43.8 8.6 77.7

Without a doubt one of the most talked about bulls to sell in the spring of 2016. Charles was bred by the wonderful people at Lockhart Valley Simmentals, Rimbey, AB. Lee, Tina & Hanna Robson toured us around their farm & made sure to show us the dam of this great bull. After only a few minutes of viewing both "mother & son", my

Photo taken Jul/19

wife Rachelle & I knew that we had to own Charles, there was no other alternative. We also knew there would be some very strong competition in doing so. When the dust settled, we managed to purchase him outright for a ground breaking \$75,000! We felt we needed to add this powerful, perfectly made, genetically unique individual to our herdbull roster for our customers as we know too well that trying to find that ideal individual in the Fullblood business is a very, very tough job. In all honesty, I've never been so excited about a bull as the day we saw Charles & that feeling has continued every single day. His first calf crop was embraced by both Purebred and Commercial breeders with his sons averaging \$10,616. The best thing we've ever done was use Charles in our program. We truly believe the best thing you can do is to use his sons.