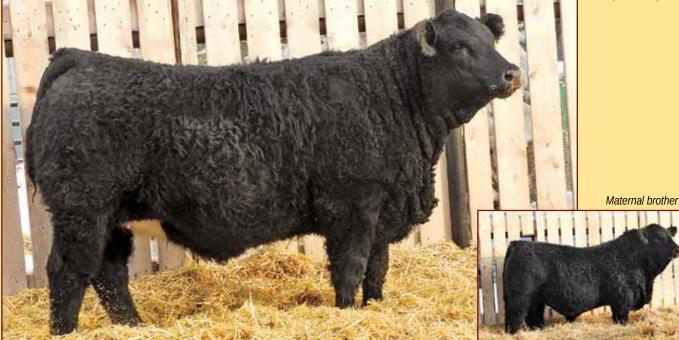

# REF. SIRE N

# SKORS RAMPAGE 88F

POLLED PUREBRED PG1252962 ETZ 88F 07 January 2018

SVS CAPTAIN MORGAN 11Z BGS/BM CAPTAIN SCREAM 63D PTG1173662 RF SCREAM 215Z

KOP CROSBY 137W SKORS RED RENOWNED 125A PG789298 SKORS MS RENOWNED 182U HARVIE JDF WALLBANGER111X SUNNYVALLEY BLK JENNA 88U MR HOC BROKER RF SCREAM 39X MUIRHEAD LIVE WIRE 95R KOP MS BENGIE 6P STF STARQUEST N114 SKORS RED RENOWNED 1R

BW WNG YW CE BW WW YW Milk MCE MWW 105 954 1368 -1.2 8.6 98.2 145.1 26.0 1.1 75.1

**Homo Polled.** Rampage was the all around best dark red bull we could find in the spring of 2019. The middle, hair, thickness & width of quarter would stop you in your tracks. We suspected he would be pricey but with our conviction of owning the top sires

we can find, we purchased Rampage at a whopping \$70,000. One of the other reasons this bull was so high on our radar was on account of his mother & her impeccable udder & foot structure. Out of 500+ cows at Skors, she was hands down their best walking cow & led off their dispersal being their top selling cow of the day. Anytime we spend this kind of money, the expectations are also rather large. Rampage has hit the ball out of the park with his first calf crop as you will see with his 14 sons selling. These bulls are just like him, thick, hairy, wide topped & big nutted. We feel Rampage will become a big name in the Red Simmental business.