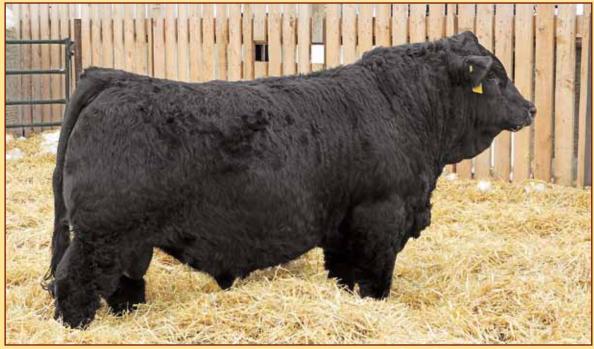

# REF. LFE BS LEWIS 3173C SIRE F (Direct Drive)

BLACK POLLED PUREBRED MALE BPG1167800 LFE 3173C 30 May 2015

R PLUS BLACKEDGE LFE THE DARK NIGHT 350U BPG695115 LFE BS MS LEWIS 646R

LFE BUNDI 300X LFE BS KATARINA 2013A BPG1116376 LFE BS KATARINA 2092W LAZY S BLACK 29N SUN STAR MISS DRIVE LFE BRING DOWN THE HOUSE LFE 75% 22P MR NLC SUPERIOR S6018 LFE DAKOTA COAL 64P HOOKS SHEAR FORCE 38K LFE BS KATARINA 2110T

BW WNG CE BW WW YW Milk MCE MWW 83 762 13.9 2.4 81.8 124.2 24.7 6.3 65.6

HOMO POLLED HOMO BLACK. As our black program has grown over the years the need to add a black calving ease heifer bull to our roster also became apparent thus led us to the purchase of LFE 3173C (Direct Drive). This long bodied, mellow made, deep sided herdbull was the ideal candidate as he displayed great calving ease characteristics with his small head, smooth shoulders & clean lines. Born with a small birth weight to a fantastic young female we really liked his curve bending abilities

Photo taken Sep/19

since he was one of the heavier long yearlings in the black offering at LFE that year. Direct Drive's calving ease abilities did not disappoint, his calves come small and quick but get up & suck fast just the way we like it. Outcross pedigree to boot, we look forward to more of our bred heifers carrying Direct Drive's service in the future.