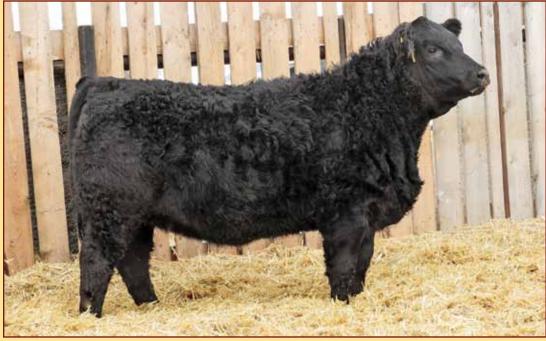

# REF. LFE BS LEWIS 3173C SIRE F (Direct Drive)

BLACK POLLED PUREBRED MALE BPG1167800 LFE 3173C 30 May 2015

R PLUS BLACKEDGE LFE THE DARK NIGHT 350U BPG695115 LFE BS MS LEWIS 646R

LFE BUNDI 300X LFE BS KATARINA 2013A BPG1116376 LFE BS KATARINA 2092W LAZY S BLACK 29N SUN STAR MISS DRIVE LFE BRING DOWN THE HOUSE LFE 75% 22P MR NLC SUPERIOR S6018 LFE DAKOTA COAL 64P HOOKS SHEAR FORCE 38K LFE BS KATARINA 2110T

BW WNG CE BW WW YW Milk MCE MWW 83 762 13.9 2.4 81.8 124.2 24.7 6.3 65.6

HOMO POLLED HOMO BLACK. As our black program has grown over the years the need to add a black calving ease heifer bull to our roster also became apparent thus led us to the purchase of LFE 3173C (Direct Drive). This long bodied, mellow made, deep sided herdbull was the ideal candidate as he displayed great calving ease characteristics with his small head, smooth shoulders & clean lines. Born with a small birth weight to a fantastic young female we really liked his curve bending abilities

Photo taken Sep/19

since he was one of the heavier long yearlings in the black offering at LFE that year. Direct Drive's calving ease abilities did not disappoint, his calves come small and quick but get up & suck fast just the way we like it. Outcross pedigree to boot, we look forward to more of our bred heifers carrying Direct Drive's service in the future.