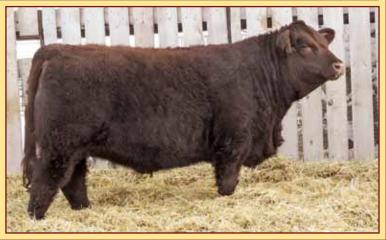

# REF. SIRE D

# ZSL MR RED MANDAKO 49B

-PG1134287-

POLLED PUREBRED MALE ZSL 49B 07 January 2014

HARVIE JDF WALLBANGER111X LRX THE GODFATHER 141Z -PG766393-LRX MS ACE 10X

ZSL MR RED STEELER 111U ZSL MISS STEELER 104Y -PG754932-

ZSL MS RED DOC 712S

SHS ENTICER P1B
JDF PEPSI 61U
WHEATLAND RED ACE 747T
LRX RED 111U
REMINGTON RED LABEL HR
ZSL MS CAITLIN 12L
WHF RED DOC 940E
ZSL MS RUSHMORE 11R

ΥW Milk BW WNG VW RW **\**\\\\\ MCE MWW CE 96 703 1477 0.1 6.5 86.2 130.6 24.2 -7.2 67.3

Homo Polled. One of the most sought after red bulls to sell in the spring of 2015. When we saw Mandako with our own eyes, we just knew we had to own him. The depth of body, natural thickness, amazing hair coat & quarters that came down deep made him the ideal red bull we needed to add to our herdsire roster. Mandako turned out to be the high selling red of the day commanding \$40,000 but he was worth every penny. Sired by the elite Godfather bull & mothered by a tremendous female that Doug Zimmer raved about, the pedigree in Mandako is bullet proof. We feel that Mandako's progeny will be the herd building type. This is the last set of progeny to sell as we had the misfortune of losing Mandako to a broken leg.

Photo taken October 2018 at 4 years of age