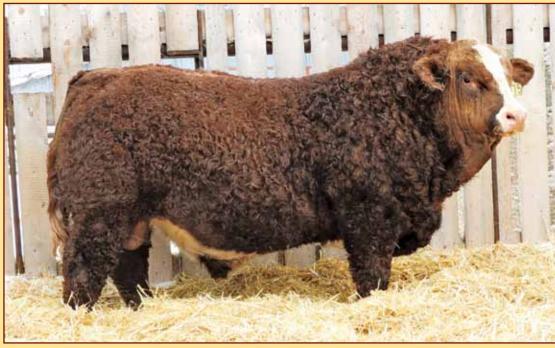

# REF. SIRE A

# ZSL MR RED EXPRESS 106Z

PG774596

POLLED PUREBRED MALE ZSL 106Z 19 January 2012

NCB RED SUSPECT 30S KHG ELCTRIC RED 105U PG697577 KHG NANCY 7P

HOOKS SHEAR FORCE 38K ZSL MS FORCE 9X BPG737686 ZSL MS ICE 144U LFE ROCK SOLID 366P NCB BODACIOUS 91H NCB RIGHT ON 8L KHG EIGHTY EIGHT 7M NICHOLS BLK DESTINY G151 C&D TRACY TEMPLEHALL RED ICE 15N ZSL MS AMBER 31L

BW WNG YW CE BW WW YW Milk MCE MWW 95 870 1532 8.1 3.2 68.9 108.7 33.7 3.8 68.2

**Homo Polled.** We're quite excited with Red Express! He was the lead off bull at Herdmasters 2013. Doug Zimmer had nothing but praise for his mother, especially since Red Express was her first calf. Express was truly one of the thickest, deepest bodied bulls we saw in the spring of 2013. This stout made bull is an impressive individual, one of the only yearling bulls we've used that never lost any condition during breed-

ing season. His super dark red color is something he passes on to his progeny as well. The combination of length, thickness & middle to this herd sire is something that blends nicely. His calves are born small & easy, they then keep growing & performing well. Last sale offering of sons & daughters to sell. Opportunity knocks so don't miss out. Look over his sons & daughters, you will like them too!