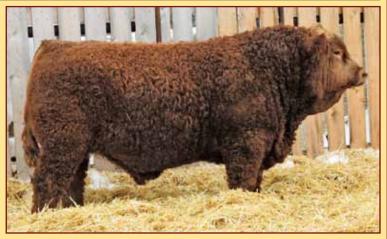

# SKORS RAMPAGE 88F

POLLED PUREBRED PG1252962 ETZ 88F 07 January 2018

SVS CAPTAIN MORGAN 11Z BGS/BM CAPTAIN SCREAM 63D PTG1173662 RF SCREAM 215Z

KOP CROSBY 137W SKORS RED RENOWNED 125A PG789298 SKORS MS RENOWNED 182U HARVIE JDF WALLBANGER111X SUNNYVALLEY BLK JENNA 88U MR HOC BROKER RF SCREAM 39X MUIRHEAD LIVE WIRE 95R KOP MS BENGIE 6P STF STARQUEST N114 SKORS RED RENOWNED 1R

BW WNG YW CE BW WW YW Milk MCE MWW 105 954 1368 -1.2 8.6 98.2 145.1 26.0 1.1 75.1

**Homo Polled.** Rampage was the all around best dark red bull we could find in the spring of 2019. The middle, hair, thickness & width of quarter would stop you in your tracks. We suspected he would be pricey but with our conviction of owning the top sires

we can find, we purchased Rampage at a whopping \$70,000. One of the other reasons this bull was so high on our radar was on account of his mother & her impeccable udder & foot structure. Out of 500+ cows at Skors, she was hands down their best walking cow & led off their dispersal being their top selling cow of the day. Anytime we spend this kind of money, the expectations are also rather large. Rampage has hit the ball out of the park with his first calf crop as you will see with his 14 sons selling. These bulls are just like him, thick, hairy, wide topped & big nutted. We feel Rampage will become a big name in the Red Simmental business.