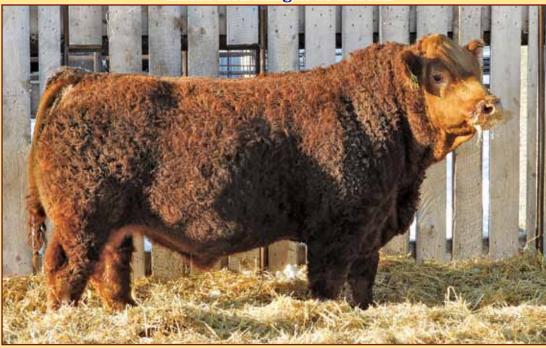

# SKORS RAMPAGE 88F

POLLED PUREBRED PG1252962 ETZ 88F 07 January 2018

SVS CAPTAIN MORGAN 11Z BGS/BM CAPTAIN SCREAM 63D PTG1173662 RF SCREAM 215Z

KOP CROSBY 137W SKORS RED RENOWNED 125A PG789298 SKORS MS RENOWNED 182U HARVIE JDF WALLBANGER111X SUNNYVALLEY BLK JENNA 88U MR HOC BROKER RF SCREAM 39X MUIRHEAD LIVE WIRE 95R KOP MS BENGIE 6P STF STARQUEST N114 SKORS RED RENOWNED 1R

BW WNG YW CE BW WW YW Milk MCE MWW 105 954 1368 -1.2 8.6 98.2 145.1 26.0 1.1 75.1

**Homo Polled.** Rampage was the all around best dark red bull we could find in the spring of 2019. The middle, hair, thickness & width of quarter would stop you in your tracks. We suspected he would be pricey but with our conviction of owning the top sires

we can find, we purchased Rampage at a whopping \$70,000. One of the other reasons this bull was so high on our radar was on account of his mother & her impeccable udder & foot structure. Out of 500+ cows at Skors, she was hands down their best walking cow & led off their dispersal being their top selling cow of the day. Anytime we spend this kind of money, the expectations are also rather large. Rampage has hit the ball out of the park with his first calf crop as you will see with his 14 sons selling. These bulls are just like him, thick, hairy, wide topped & big nutted. We feel Rampage will become a big name in the Red Simmental business.