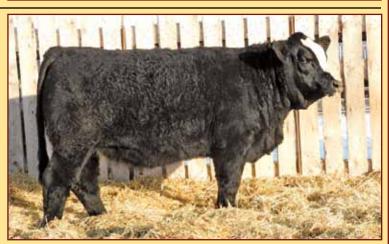

# REF. SIRE C

# **SKORS RED KNIGHT 164A**

POLLED PUREBRED MALE PG788958 ETZ 164A 18 January 2013

WHEATLAND RED TEDDY 457P ACS RED KNIGHT 715T PG678536 ACS MS BLACKCAT 30M

KENCO/MF POWERLINE 204L SKORS MS DANCER 198Y BPG755583 SKORS MS BLACK DANCER 49T WHEATLAND BULL 131L
WHEATLAND LADY 902J
BLCC BLACK KASH 42K
HAAS RANCH G217
HC POWER DRIVE 88H
SAFN GLAMOUR 11J
NICHOLS BLK DESTINY G151
SKORS BREAK DANCER 15R

BW WNG YW CE BW WW YW Milk MCE MWW 90 836 1473 20.7 -2.3 70.4 115.9 40.1 11.4 75.3

Homo Polled. Finding that right heifer bull is always a challenge & a half for any producer. Red Knight was earmarked for that purpose when we purchased him in 2014. Mothered by a black Powerline first calf daughter, Terry & Debbie Skoretz felt he would calve well & also give the kind of performance we were looking for from our heifers. Not one single calf of his was assisted at birth & man do they look good a year later. Red Knight travels like a hovercraft, smooth & steady. His muscle expression is impressive & he is developing into a well-balanced, smooth made herdsire. Red Knights has really stepped up to the plate and has surpassed all our expectations in every domain. Perhaps our most 'undiscovered' herdsire we use.

Photo taken October 2017 at 4 years of age