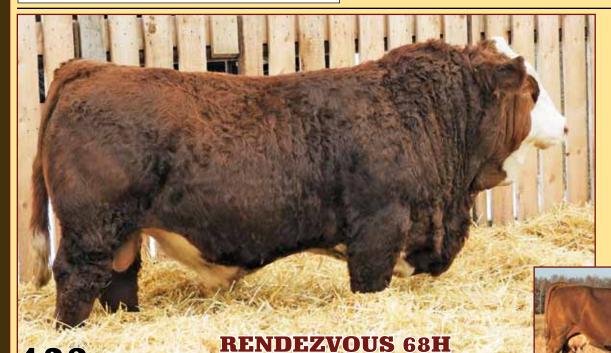

sold to Yaciuk Farms, MB & Jeff Watson, SK.





AIA 210B

122

FULLBLOOD 1330294 AIA 210H 09 January 2020

**BLACK GOLD COMMANDER 101E 1221949** 

SLEEPY HOLLOW DRACO 68S RENDEZVOUS MS DRACO 210B 1117547 RENDEZVOUS SARAH 426P BHR DRACO SA 628N BAR 5 SA MS ERIKA II 830 SU PARAMOUNT 55P RENDEZVOUS 113N

BW WWT WWadi CE BW ww ΥW Milk MCE MWW 103 980 6.1 82.2 113.3 38.0 2.1 79.1

These Commander sons are bulls right from the day they're born. That masculine look, deep sided with great rib set & big nuts. They're not show cattle, they're the real world working rancher's cattle. 210H is a stout bull who should mature into an impressive herdsire. A full sister is in our group of bred heifers & she is just a tank. Morley Walker has a maternal brother working in his program just north of Plumas.



AIA 68X

123

FULLBLOOD 1331554 AIA 68H 30 January 2020

**BLACK GOLD COMMANDER 101E 1221949** 

MFI SUPREME 4037 RENDEZVOUS MS SUPREM 68X 732974 RENDEZVOUS 73U ANCHOR "T" SUPREME 39H MFI HELGA 81M SU PARAMOUNT 55P TWIN BRAE LADY 760G

BW WWT WWadi CE BW WW Milk MCE MWW 99 1025 988 4.5 6.0 82.4 120.0 38.5 3.1 79.7

Here's a popular Commander son who gets a lot of attention when touring the bull pen. Rightfully so, he's so deep bodied, soggy, loose hided & sports a large set of nuts. For an end of January born bull to wean off at 1025lbs in early September, that in itself is quite a feat. However, the dam of this bull deserves some credit. She's an 11 year old cow whom you'd only guess to be 5. She's got great feet & a beautiful udder. The old MFI Supreme 4037 bull left us some dandy cows