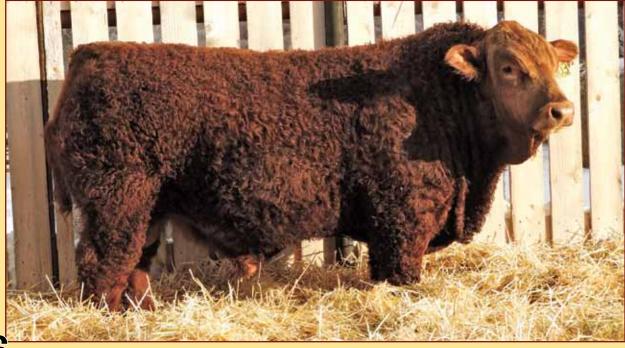

MR RED EXPRESS 106Z
RENDEZVOUS MS EXPRESS 498F PG1257925 ZSL MS FORCE 9X
RENDEZVOUS RED CAESAR 584 RENDEZVOUS MS CAESAR 53A

KHG ELCTRIC RED 105U RENDEZVOUS MS ICON 460Y

BW WWT WWadj CE BW ww MCE MWW Milk 89 935 907 13.4 1.6 79.1 122.6 39.2 7.0 78.8

HOMO POLLED. The old Red Knight bull sure knew how to make them. This particular son ranks in the top 4% of the breed for CE at +13.4, 89lbs BW & check out his actual WW, 935lbs! A gold medal recipient with those stats, talk about a curve bender. Coupling Calving Ease & growth into one has been something we've pushed hard for the last few years. With everyone's increase in cattle numbers, calving ease & take home payweight are probably the 2 biggest factors when it comes to profitability. If you like making money, 498H is the bull to buy.





46

POLLED PUREBRED PG1331363 AIA 303H 16 January 2020

**RENDEZVOUS** 303H

SKORS RED KNIGHT 164A PG788958

NUG CLIPPER 309C RENDEZVOUS LACE 303F 1257468 RENDEZVOUS MS DRACO 202A SOUTHSEVEN ZORRO 49Z NUG LACE 830U SLEEPY HOLLOW DRACO 68S **RENDEZVOUS MS PARA 594Y** 

BW WWT WWadi CE BW ww YW MCE MWW Milk 70 845 831 13.0 0.3 75.8 116.7 38.8 7.0 76.7

Jeepers creepers, here's a bull who pushes the limits to any curve bending graph. Born small at 70lbs, this rascal weaned off his first calf mother at 845lbs. The Red Knight sons have been very well received over the years & with sons like 303H it comes as no surprise. The dam of this bull is a real powerhouse of a young female. We feel you'll get the best of both worlds with this herdsire prospect.





POLLED PUREBRED PG1331439 AIA 495H 20