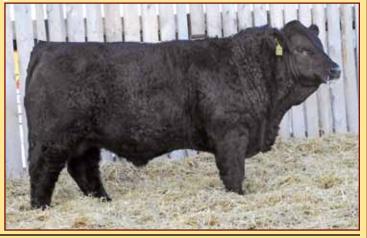

The Red Simmental bulls have the first set of very exciting sons from the \$70,000 Skor's Rampage! As a side note, it was "Rampage's" mother and sister that were the lead off lot at the legendary Skor dispersal for \$25,500! The sons are a lot like daddy, they are big, long, thick and dark red! Although not apples to apples, this reminds me of the first time "Charles" sons sold, similarly exciting. Staying in the Red pen, "Patriot", whom is the maternal brother to "Sherriif", has sons that really are curve benders from low birth to great growth. They stand out. Another new group, that come right down the middle, are the "Legacy" sons. They have a ton of built in calving ease as well.