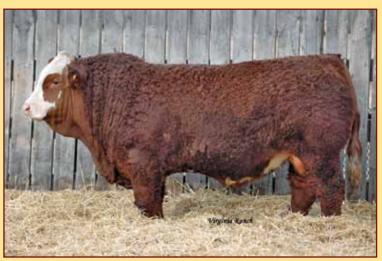

# **SKORS RED KNIGHT 164A**

POLLED PUREBRED MALE PG788958 ETZ 164A 18 January 2013

WHEATLAND RED TEDDY 457P ACS RED KNIGHT 715T PG678536 ACS MS BLACKCAT 30M

KENCO/MF POWERLINE 204L SKORS MS DANCER 198Y BPG755583 SKORS MS BLACK DANCER 49T WHEATLAND BULL 131L
WHEATLAND LADY 902J
BLCC BLACK KASH 42K
HAAS RANCH G217
HC POWER DRIVE 88H
SAFN GLAMOUR 11J
NICHOLS BLK DESTINY G151
SKORS BREAK DANCER 15R

BW WNG YW CE BW WW YW Milk MCE MWW 90 836 1473 20.7 -2.3 70.4 115.9 40.1 11.4 75.3

Homo Polled. Finding that right heifer bull is always a challenge & a half for any producer. Red Knight was earmarked for that purpose when we purchased him in 2014. Mothered by a black Powerline first calf daughter, Terry & Debbie Skoretz felt he would calve well & also give the kind of performance we were looking for from our heifers. Not one single calf of his was assisted at birth & man do they look good a year later. Red Knight travels like a hovercraft, smooth & steady. His muscle expression is impressive & he is developing into a well-balanced, smooth made herdsire. Red Knights has really stepped up to the plate and has surpassed all our expectations in every domain. Perhaps our most 'undiscovered' herdsire we use.

Photo taken October 2017 at 4 years of age