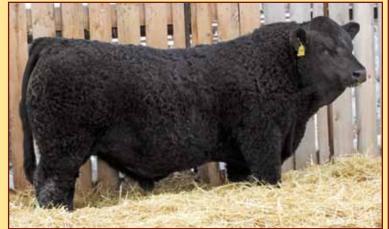

#### REE BLACK GOLD SIRE K **COMMANDER 101E**

1221949 CLNO 101E 09 February 2017

**DOUBLE BAR D SPITFIRE 20X** STARWEST BRYCK 800540 BAR 5 SA ESMIRALDA 412W

**DIAMOND J METRO 13S** MS BGS KALI 51X 733165 MS BGS KRYSTAL 1S

DOUBLE BAR D EVEREST 103U VIRGINIA MS TREASURE 4T LATCO HAGER JUNIOR JAHDAL ESSIE 2 ANCHOR "T" METRO 4E DIAMOND J PATTIE 1P ANCHOR "T" LEGEND 7H TJRO MISS KRYSTAL

WNG YW RW CE RW ww ΥW Milk MCE MWW 106 926 1547 6.0 80.2 114.1 35.3 3.9 1.7 75.4

Commander was our pick of the Black Gold bulls in the well respected Next Generation Sale in Lloydminster in March of 18. He was also their second high selling bull that day. Randy & Vanessa Noble showed me both the sire & dam of this impressive young bull which really helped me cement the idea of adding him to our herdbull roster. He weighed over 1600lbs on sale day at 13 months of age. His superior depth & overall thickness is transferred over to his calves as well. We've been very pleased with how well he has bred, calved & in the development of both male & female offspring. Commander saw heavy service this year & we feel will really complement the Charles line in the Fullblood program