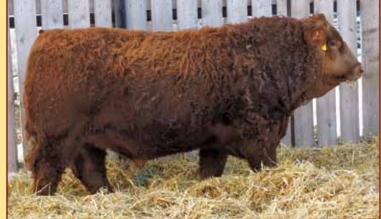

# SKORS RAMPAGE 88F

POLLED PUREBRED PG1252962 ETZ 88F 07 January 2018

SVS CAPTAIN MORGAN 11Z BGS/BM CAPTAIN SCREAM 63D PTG1173662 RF SCREAM 215Z

KOP CROSBY 137W SKORS RED RENOWNED 125A PG789298 SKORS MS RENOWNED 182U HARVIE JDF WALLBANGER111X SUNNYVALLEY BLK JENNA 88U MR HOC BROKER RF SCREAM 39X MUIRHEAD LIVE WIRE 95R KOP MS BENGIE 6P STF STARQUEST N114 SKORS RED RENOWNED 1R

BW WNG YW CE BW WW YW Milk MCE MWW 105 954 1368 -1.2 8.6 98.2 145.1 26.0 1.1 75.1

**Homo Polled.** Rampage was the all around best dark red bull we could find in the spring of 2019. The middle, hair, thickness & width of quarter would stop you in your tracks. We suspected he would be pricey but with our conviction of owning the top sires

we can find, we purchased Rampage at a whopping \$70,000. One of the other reasons this bull was so high on our radar was on account of his mother & her impeccable udder & foot structure. Out of 500+ cows at Skors, she was hands down their best walking cow & led off their dispersal being their top selling cow of the day. Anytime we spend this kind of money, the expectations are also rather large. Rampage has hit the ball out of the park with his first calf crop as you will see with his 14 sons selling. These bulls are just like him, thick, hairy, wide topped & big nutted. We feel Rampage will become a big name in the Red Simmental business.