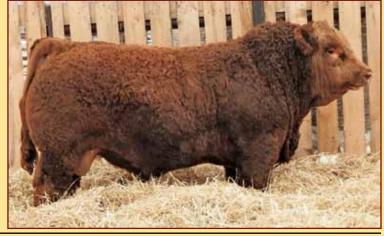

# SKORS RAMPAGE 88F

POLLED PUREBRED PG1252962 ETZ 88F 07 January 2018

SVS CAPTAIN MORGAN 11Z BGS/BM CAPTAIN SCREAM 63D PTG1173662 RF SCREAM 215Z

KOP CROSBY 137W SKORS RED RENOWNED 125A PG789298 SKORS MS RENOWNED 182U HARVIE JDF WALLBANGER111X SUNNYVALLEY BLK JENNA 88U MR HOC BROKER RF SCREAM 39X MUIRHEAD LIVE WIRE 95R KOP MS BENGIE 6P STF STARQUEST N114 SKORS RED RENOWNED 1R

BW WNG YW CE BW WW YW Milk MCE MWW 105 954 1368 -1.2 8.6 98.2 145.1 26.0 1.1 75.1

**Homo Polled.** Rampage was the all around best dark red bull we could find in the spring of 2019. The middle, hair, thickness & width of quarter would stop you in your tracks. We suspected he would be pricey but with our conviction of owning the top sires

we can find, we purchased Rampage at a whopping \$70,000. One of the other reasons this bull was so high on our radar was on account of his mother & her impeccable udder & foot structure. Out of 500+ cows at Skors, she was hands down their best walking cow & led off their dispersal being their top selling cow of the day. Anytime we spend this kind of money, the expectations are also rather large. Rampage has hit the ball out of the park with his first calf crop as you will see with his 14 sons selling. These bulls are just like him, thick, hairy, wide topped & big nutted. We feel Rampage will become a big name in the Red Simmental business.