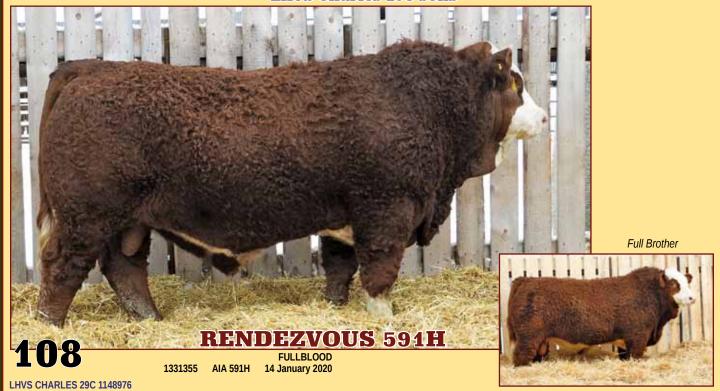

# LHVS CHARLES 29C

1148976

FULLBLOOD MALE LHVS 29C 15 January 2015

BLCC MR ADONIS 30X SOUTHSEVEN MR ADONIS 96Z 773081 SOUTH SEVEN MISS 70S

SU JENKINS 6J LHVS MS LOCKHART 91X 735530 LHVS MS LOCKHART 17T DOUBLE BAR D ADONIS 603N BLCC MISS HOUSTON 144U SOUTH SEVEN NAVIGATOR 33N DFM ELMIRA 543E GREAT GUNS MOSES 50D SU BIG BERTHA 214B ANCHOR "T" RUSTY 59G LHVS MS LOCKHART 17L

WNG RW ww MCE MWW YW CE BW YW Milk 826 N/A 8.9 4.8 67.7 97.6 43.8 8.6 77.7

Without a doubt one of the most talked about bulls to sell in the spring of 2016. Charles was bred by the wonderful people at Lockhart Valley Simmentals, Rimbey, AB. Lee, Tina & Hanna Robson toured us around their farm & made sure to show us the dam of this great bull. After only a few minutes of viewing both "mother & son", my

Photo taken Jul/19

wife Rachelle & I knew that we had to own Charles, there was no other alternative. We also knew there would be some very strong competition in doing so. When the dust settled, we managed to purchase him outright for a ground breaking \$75,000! We felt we needed to add this powerful, perfectly made, genetically unique individual to our herdbull roster for our customers as we know too well that trying to find that ideal individual in the Fullblood business is a very, very tough job. In all honesty, I've never been so excited about a bull as the day we saw Charles & that feeling has continued every single day. His first calf crop was embraced by both Purebred and Commercial breeders with his sons averaging \$10,616. The best thing we've ever done was use Charles in our program. We truly believe the best thing you can do is to use his sons.