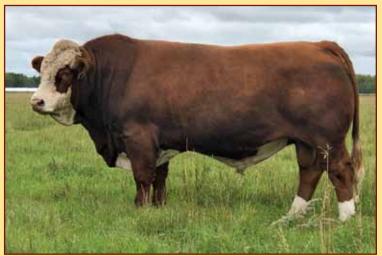

# SKORS RAMPAGE 88F

POLLED PUREBRED PG1252962 ETZ 88F 07 January 2018

SVS CAPTAIN MORGAN 11Z BGS/BM CAPTAIN SCREAM 63D PTG1173662 RF SCREAM 215Z

KOP CROSBY 137W SKORS RED RENOWNED 125A PG789298 SKORS MS RENOWNED 182U HARVIE JDF WALLBANGER111X SUNNYVALLEY BLK JENNA 88U MR HOC BROKER RF SCREAM 39X MUIRHEAD LIVE WIRE 95R KOP MS BENGIE 6P STF STARQUEST N114 SKORS RED RENOWNED 1R

BW WNG YW CE BW WW YW Milk MCE MWW 105 954 1368 -1.2 8.6 98.2 145.1 26.0 1.1 75.1

**Homo Polled.** Rampage was the all around best dark red bull we could find in the spring of 2019. The middle, hair, thickness & width of quarter would stop you in your tracks. We suspected he would be pricey but with our conviction of owning the top sires

we can find, we purchased Rampage at a whopping \$70,000. One of the other reasons this bull was so high on our radar was on account of his mother & her impeccable udder & foot structure. Out of 500+ cows at Skors, she was hands down their best walking cow & led off their dispersal being their top selling cow of the day. Anytime we spend this kind of money, the expectations are also rather large. Rampage has hit the ball out of the park with his first calf crop as you will see with his 14 sons selling. These bulls are just like him, thick, hairy, wide topped & big nutted. We feel Rampage will become a big name in the Red Simmental business.