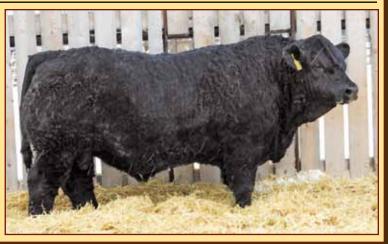

I believe the Black Simmi group are the most evenly matched group to ever be put together by Rendezvous Farms. The almost patented thick haircoats, thick tops and thick hips are obvious here. "Direct Drive" has sired several of these again and can be proud.