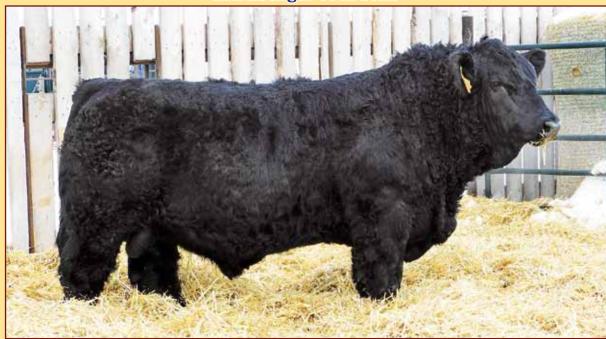

# REF. SIRE C

# **SKORS RED KNIGHT 164A**

POLLED PUREBRED MALE PG788958 ETZ 164A 18 January 2013

WHEATLAND RED TEDDY 457P ACS RED KNIGHT 715T PG678536 ACS MS BLACKCAT 30M

KENCO/MF POWERLINE 204L SKORS MS DANCER 198Y BPG755583 SKORS MS BLACK DANCER 49T WHEATLAND BULL 131L
WHEATLAND LADY 902J
BLCC BLACK KASH 42K
HAAS RANCH G217
HC POWER DRIVE 88H
SAFN GLAMOUR 11J
NICHOLS BLK DESTINY G151
SKORS BREAK DANCER 15R

BW WNG YW CE BW WW YW Milk MCE MWW 90 836 1473 20.7 -2.3 70.4 115.9 40.1 11.4 75.3

Homo Polled. Finding that right heifer bull is always a challenge & a half for any producer. Red Knight was earmarked for that purpose when we purchased him in 2014. Mothered by a black Powerline first calf daughter, Terry & Debbie Skoretz felt he would calve well & also give the kind of performance we were looking for from our heifers. Not one single calf of his was assisted at birth & man do they look good a year later. Red Knight travels like a hovercraft, smooth & steady. His muscle expression is impressive & he is developing into a well-balanced, smooth made herdsire. Red Knights has really stepped up to the plate and has surpassed all our expectations in every domain. Perhaps our most 'undiscovered' herdsire we use.