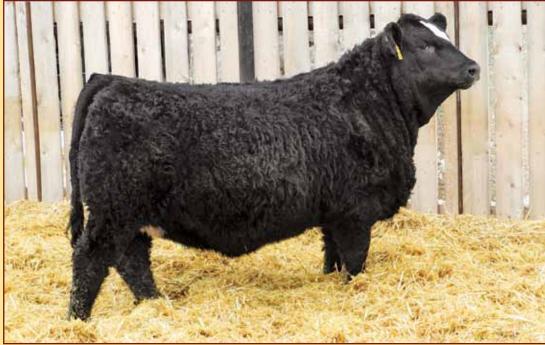

# REF. SIRE A

# ZSL MR RED EXPRESS 106Z

PG774596

POLLED PUREBRED MALE ZSL 106Z 19 January 2012

NCB RED SUSPECT 30S KHG ELCTRIC RED 105U PG697577 KHG NANCY 7P

HOOKS SHEAR FORCE 38K ZSL MS FORCE 9X BPG737686 ZSL MS ICE 144U LFE ROCK SOLID 366P NCB BODACIOUS 91H NCB RIGHT ON 8L KHG EIGHTY EIGHT 7M NICHOLS BLK DESTINY G151 C&D TRACY TEMPLEHALL RED ICE 15N ZSL MS AMBER 31L

BW WNG YW CE BW WW YW Milk MCE MWW 95 870 1532 8.1 3.2 68.9 108.7 33.7 3.8 68.2

**Homo Polled.** We're quite excited with Red Express! He was the lead off bull at Herdmasters 2013. Doug Zimmer had nothing but praise for his mother, especially since Red Express was her first calf. Express was truly one of the thickest, deepest bodied bulls we saw in the spring of 2013. This stout made bull is an impressive individual, one of the only yearling bulls we've used that never lost any condition during breed-

ing season. His super dark red color is something he passes on to his progeny as well. The combination of length, thickness & middle to this herd sire is something that blends nicely. His calves are born small & easy, they then keep growing & performing well. Last sale offering of sons & daughters to sell. Opportunity knocks so don't miss out. Look over his sons & daughters, you will like them too!