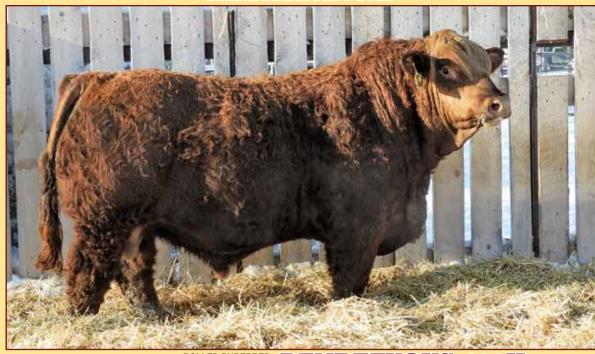

# SKORS RAMPAGE 88F

POLLED PUREBRED PG1252962 ETZ 88F 07 January 2018

SVS CAPTAIN MORGAN 11Z BGS/BM CAPTAIN SCREAM 63D PTG1173662 RF SCREAM 215Z

KOP CROSBY 137W SKORS RED RENOWNED 125A PG789298 SKORS MS RENOWNED 182U HARVIE JDF WALLBANGER111X SUNNYVALLEY BLK JENNA 88U MR HOC BROKER RF SCREAM 39X MUIRHEAD LIVE WIRE 95R KOP MS BENGIE 6P STF STARQUEST N114 SKORS RED RENOWNED 1R

BW WNG YW CE BW WW YW Milk MCE MWW 105 954 1368 -1.2 8.6 98.2 145.1 26.0 1.1 75.1

**Homo Polled.** Rampage was the all around best dark red bull we could find in the spring of 2019. The middle, hair, thickness & width of quarter would stop you in your tracks. We suspected he would be pricey but with our conviction of owning the top sires

we can find, we purchased Rampage at a whopping \$70,000. One of the other reasons this bull was so high on our radar was on account of his mother & her impeccable udder & foot structure. Out of 500+ cows at Skors, she was hands down their best walking cow & led off their dispersal being their top selling cow of the day. Anytime we spend this kind of money, the expectations are also rather large. Rampage has hit the ball out of the park with his first calf crop as you will see with his 14 sons selling. These bulls are just like him, thick, hairy, wide topped & big nutted. We feel Rampage will become a big name in the Red Simmental business.