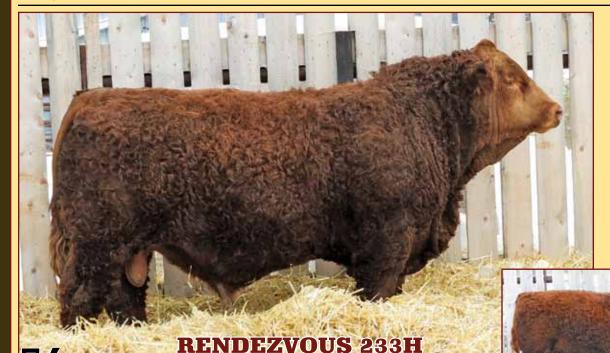

# REF. SIRE N

# SKORS RAMPAGE 88F

POLLED PUREBRED PG1252962 ETZ 88F 07 January 2018

SVS CAPTAIN MORGAN 11Z BGS/BM CAPTAIN SCREAM 63D PTG1173662 RF SCREAM 215Z

KOP CROSBY 137W SKORS RED RENOWNED 125A PG789298 SKORS MS RENOWNED 182U HARVIE JDF WALLBANGER111X SUNNYVALLEY BLK JENNA 88U MR HOC BROKER RF SCREAM 39X MUIRHEAD LIVE WIRE 95R KOP MS BENGIE 6P STF STARQUEST N114 SKORS RED RENOWNED 1R

BW WNG YW CE BW WW YW Milk MCE MWW 105 954 1368 -1.2 8.6 98.2 145.1 26.0 1.1 75.1

**Homo Polled.** Rampage was the all around best dark red bull we could find in the spring of 2019. The middle, hair, thickness & width of quarter would stop you in your tracks. We suspected he would be pricey but with our conviction of owning the top sires

we can find, we purchased Rampage at a whopping \$70,000. One of the other reasons this bull was so high on our radar was on account of his mother & her impeccable udder & foot structure. Out of 500+ cows at Skors, she was hands down their best walking cow & led off their dispersal being their top selling cow of the day. Anytime we spend this kind of money, the expectations are also rather large. Rampage has hit the ball out of the park with his first calf crop as you will see with his 14 sons selling. These bulls are just like him, thick, hairy, wide topped & big nutted. We feel Rampage will become a big name in the Red Simmental business.