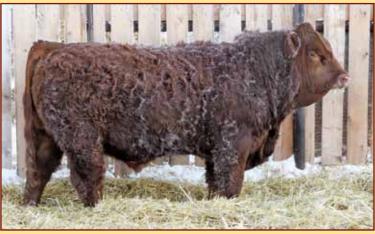

# SKORS RAMPAGE 88F

POLLED PUREBRED PG1252962 ETZ 88F 07 January 2018

SVS CAPTAIN MORGAN 11Z BGS/BM CAPTAIN SCREAM 63D PTG1173662 RF SCREAM 215Z

KOP CROSBY 137W SKORS RED RENOWNED 125A PG789298 SKORS MS RENOWNED 182U HARVIE JDF WALLBANGER111X SUNNYVALLEY BLK JENNA 88U MR HOC BROKER RF SCREAM 39X MUIRHEAD LIVE WIRE 95R KOP MS BENGIE 6P STF STARQUEST N114 SKORS RED RENOWNED 1R

BW WNG YW CE BW WW YW Milk MCE MWW 105 954 1368 -1.2 8.6 98.2 145.1 26.0 1.1 75.1

**Homo Polled.** Rampage was the all around best dark red bull we could find in the spring of 2019. The middle, hair, thickness & width of quarter would stop you in your tracks. We suspected he would be pricey but with our conviction of owning the top sires

we can find, we purchased Rampage at a whopping \$70,000. One of the other reasons this bull was so high on our radar was on account of his mother & her impeccable udder & foot structure. Out of 500+ cows at Skors, she was hands down their best walking cow & led off their dispersal being their top selling cow of the day. Anytime we spend this kind of money, the expectations are also rather large. Rampage has hit the ball out of the park with his first calf crop as you will see with his 14 sons selling. These bulls are just like him, thick, hairy, wide topped & big nutted. We feel Rampage will become a big name in the Red Simmental business.