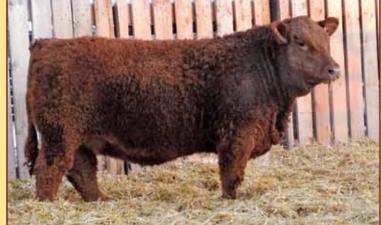

# REF. SIRE C

# **SKORS RED KNIGHT 164A**

POLLED PUREBRED MALE PG788958 ETZ 164A 18 January 2013

WHEATLAND RED TEDDY 457P ACS RED KNIGHT 715T PG678536 ACS MS BLACKCAT 30M

KENCO/MF POWERLINE 204L SKORS MS DANCER 198Y BPG755583 SKORS MS BLACK DANCER 49T WHEATLAND BULL 131L
WHEATLAND LADY 902J
BLCC BLACK KASH 42K
HAAS RANCH G217
HC POWER DRIVE 88H
SAFN GLAMOUR 11J
NICHOLS BLK DESTINY G151
SKORS BREAK DANCER 15R

BW WNG YW CE BW WW YW Milk MCE MWW 90 836 1473 20.7 -2.3 70.4 115.9 40.1 11.4 75.3

Homo Polled. Finding that right heifer bull is always a challenge & a half for any producer. Red Knight was earmarked for that purpose when we purchased him in 2014. Mothered by a black Powerline first calf daughter, Terry & Debbie Skoretz felt he would calve well & also give the kind of performance we were looking for from our heifers. Not one single calf of his was assisted at birth & man do they look good a year later. Red Knight travels like a hovercraft, smooth & steady. His muscle expression is impressive & he is developing into a well-balanced, smooth made herdsire. Red Knights has really stepped up to the plate and has surpassed all our expectations in every domain. Perhaps our most 'undiscovered' herdsire we use.

Photo taken October 2017 at 4 years of age