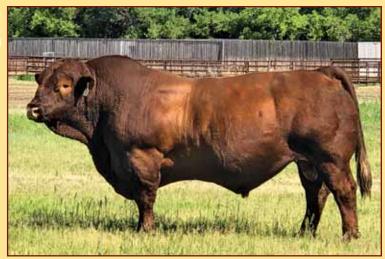

# SKORS RAMPAGE 88F

POLLED PUREBRED PG1252962 ETZ 88F 07 January 2018

SVS CAPTAIN MORGAN 11Z BGS/BM CAPTAIN SCREAM 63D PTG1173662 RF SCREAM 215Z

KOP CROSBY 137W SKORS RED RENOWNED 125A PG789298 SKORS MS RENOWNED 182U HARVIE JDF WALLBANGER111X SUNNYVALLEY BLK JENNA 88U MR HOC BROKER RF SCREAM 39X MUIRHEAD LIVE WIRE 95R KOP MS BENGIE 6P STF STARQUEST N114 SKORS RED RENOWNED 1R

BW WNG YW CE BW WW YW Milk MCE MWW 105 954 1368 -1.2 8.6 98.2 145.1 26.0 1.1 75.1

**Homo Polled.** Rampage was the all around best dark red bull we could find in the spring of 2019. The middle, hair, thickness & width of quarter would stop you in your tracks. We suspected he would be pricey but with our conviction of owning the top sires

we can find, we purchased Rampage at a whopping \$70,000. One of the other reasons this bull was so high on our radar was on account of his mother & her impeccable udder & foot structure. Out of 500+ cows at Skors, she was hands down their best walking cow & led off their dispersal being their top selling cow of the day. Anytime we spend this kind of money, the expectations are also rather large. Rampage has hit the ball out of the park with his first calf crop as you will see with his 14 sons selling. These bulls are just like him, thick, hairy, wide topped & big nutted. We feel Rampage will become a big name in the Red Simmental business.