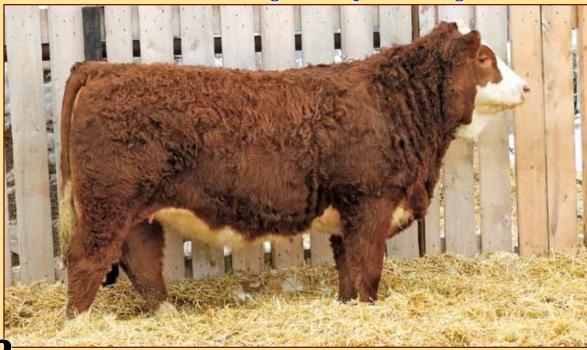

# REF. LFE BS LEWIS 3173C SIRE F (Direct Drive)

BLACK POLLED PUREBRED MALE BPG1167800 LFE 3173C 30 May 2015

R PLUS BLACKEDGE LFE THE DARK NIGHT 350U BPG695115 LFE BS MS LEWIS 646R

LFE BUNDI 300X LFE BS KATARINA 2013A BPG1116376 LFE BS KATARINA 2092W LAZY S BLACK 29N SUN STAR MISS DRIVE LFE BRING DOWN THE HOUSE LFE 75% 22P MR NLC SUPERIOR S6018 LFE DAKOTA COAL 64P HOOKS SHEAR FORCE 38K LFE BS KATARINA 2110T

BW WNG CE BW WW YW Milk MCE MWW 83 762 13.9 2.4 81.8 124.2 24.7 6.3 65.6

HOMO POLLED HOMO BLACK. As our black program has grown over the years the need to add a black calving ease heifer bull to our roster also became apparent thus led us to the purchase of LFE 3173C (Direct Drive). This long bodied, mellow made, deep sided herdbull was the ideal candidate as he displayed great calving ease characteristics with his small head, smooth shoulders & clean lines. Born with a small birth weight to a fantastic young female we really liked his curve bending abilities

Photo taken Sep/19

since he was one of the heavier long yearlings in the black offering at LFE that year. Direct Drive's calving ease abilities did not disappoint, his calves come small and quick but get up & suck fast just the way we like it. Outcross pedigree to boot, we look forward to more of our bred heifers carrying Direct Drive's service in the future.