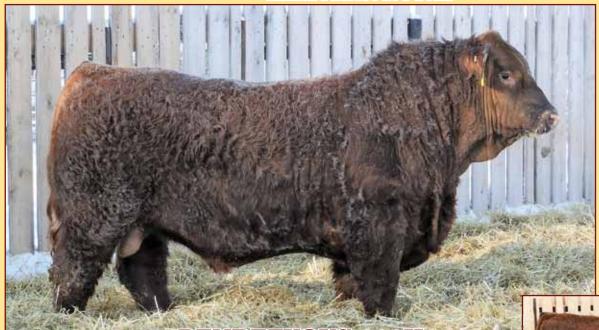

# SKORS RAMPAGE 88F

POLLED PUREBRED PG1252962 ETZ 88F 07 January 2018

SVS CAPTAIN MORGAN 11Z BGS/BM CAPTAIN SCREAM 63D PTG1173662 RF SCREAM 215Z

KOP CROSBY 137W SKORS RED RENOWNED 125A PG789298 SKORS MS RENOWNED 182U HARVIE JDF WALLBANGER111X SUNNYVALLEY BLK JENNA 88U MR HOC BROKER RF SCREAM 39X MUIRHEAD LIVE WIRE 95R KOP MS BENGIE 6P STF STARQUEST N114 SKORS RED RENOWNED 1R

BW WNG YW CE BW WW YW Milk MCE MWW 105 954 1368 -1.2 8.6 98.2 145.1 26.0 1.1 75.1

**Homo Polled.** Rampage was the all around best dark red bull we could find in the spring of 2019. The middle, hair, thickness & width of quarter would stop you in your tracks. We suspected he would be pricey but with our conviction of owning the top sires

we can find, we purchased Rampage at a whopping \$70,000. One of the other reasons this bull was so high on our radar was on account of his mother & her impeccable udder & foot structure. Out of 500+ cows at Skors, she was hands down their best walking cow & led off their dispersal being their top selling cow of the day. Anytime we spend this kind of money, the expectations are also rather large. Rampage has hit the ball out of the park with his first calf crop as you will see with his 14 sons selling. These bulls are just like him, thick, hairy, wide topped & big nutted. We feel Rampage will become a big name in the Red Simmental business.