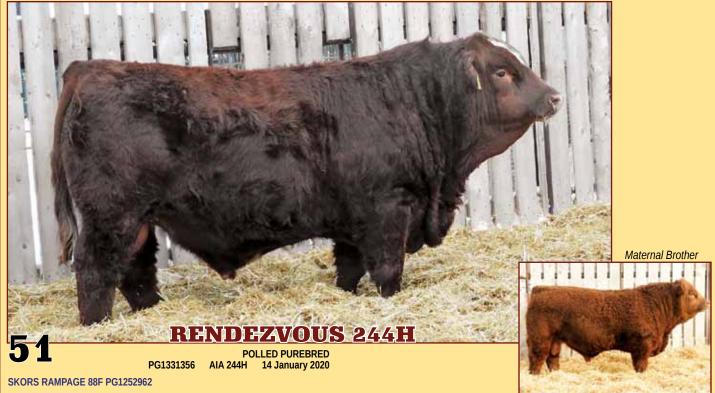

#### **RENDEZVOUS 349H**

POLLED PUREBRED

PG1330291 AIA 349H 08 January 2020

SKORS RED KNIGHT 164A PG788958

ZSL MR RED MANDAKO 49B RENDEZVOUS MS MANDY 349F PG1257556 RENDEZVOUS MS ICON 465X LRX THE GODFATHER 141Z ZSL MISS STEELER 104Y CMS RED POLLED ICON 16P RENDEZVOUS SAHARA 427S

BW WWT WWadj CE BW WW YW Milk MCE MWW 101 940 895 9.3 4.6 88.8 135.7 35.9 3.5 80.3

**HOMO POLLED.** A whale of a calf sired by Red Knight & mothered by a fantastic young Mandako female. This is a bull I really like. His length, eye appeal, overall thickness & stance really make him standout within a pen of tough competition to begin with. With a great set of EPDs & weights, expect great things to come from this herdbull prospect.