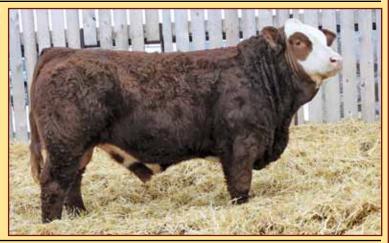

# SKORS RAMPAGE 88F

POLLED PUREBRED PG1252962 ETZ 88F 07 January 2018

SVS CAPTAIN MORGAN 11Z BGS/BM CAPTAIN SCREAM 63D PTG1173662 RF SCREAM 215Z

KOP CROSBY 137W SKORS RED RENOWNED 125A PG789298 SKORS MS RENOWNED 182U HARVIE JDF WALLBANGER111X SUNNYVALLEY BLK JENNA 88U MR HOC BROKER RF SCREAM 39X MUIRHEAD LIVE WIRE 95R KOP MS BENGIE 6P STF STARQUEST N114 SKORS RED RENOWNED 1R

BW WNG YW CE BW WW YW Milk MCE MWW 105 954 1368 -1.2 8.6 98.2 145.1 26.0 1.1 75.1

**Homo Polled.** Rampage was the all around best dark red bull we could find in the spring of 2019. The middle, hair, thickness & width of quarter would stop you in your tracks. We suspected he would be pricey but with our conviction of owning the top sires

we can find, we purchased Rampage at a whopping \$70,000. One of the other reasons this bull was so high on our radar was on account of his mother & her impeccable udder & foot structure. Out of 500+ cows at Skors, she was hands down their best walking cow & led off their dispersal being their top selling cow of the day. Anytime we spend this kind of money, the expectations are also rather large. Rampage has hit the ball out of the park with his first calf crop as you will see with his 14 sons selling. These bulls are just like him, thick, hairy, wide topped & big nutted. We feel Rampage will become a big name in the Red Simmental business.