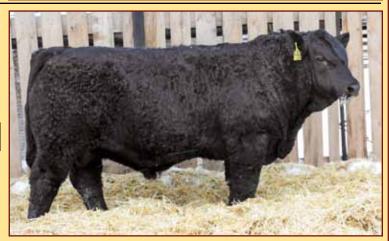

#### REF. VIRGINIA SIRE L **BANQUET 38F**

**FULLBLOOD** 1227734 VIRS 38F 07 January 2018

MFI JEREMIAH 9022 **DOUBLE BAR D BANKER 1154958 DOUBLE BAR D FEATHER 43W** 

**BROCK WELKIN BROCK YULE TIDE 748157 BROCK CALISTA** 

**GIBBONS JEREMIAH** MFI PETRA 2093 FGAF MASAIL 307S **DOUBLE BAR D FEATHER 198T** VIRGINIA SANTIAGO 960S SU PEACHES 410P **IPU BRONSON 19K BROCK MISS CATALINA** 

BW WNG YW CE BW ww YW Milk MCE MWW 98 770 1319 5.1 4.6 69.6 100.2 40.7 4.4 75.5

A new Fullblood bull who came to us from one of Canada's elite Fullblood herds & some of the very best people in the breed, Harry & Michelle Satchwell. The Banquet bull is sired by the \$130,000 Double Bar D Banker bull. Banquet himself has ideal bone size in a FB bull. He is that dark purple red color that is always so appealing. He calved like a charm on the variety of cows we used him on. You will find a few feature sons of Banquet who stack right up there with any other sire group.