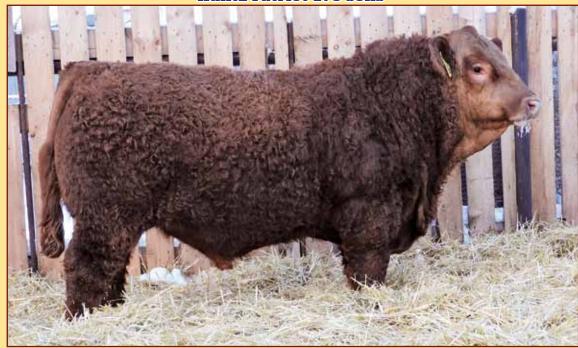

# SKORS RAMPAGE 88F

POLLED PUREBRED PG1252962 ETZ 88F 07 January 2018

SVS CAPTAIN MORGAN 11Z BGS/BM CAPTAIN SCREAM 63D PTG1173662 RF SCREAM 215Z

KOP CROSBY 137W SKORS RED RENOWNED 125A PG789298 SKORS MS RENOWNED 182U HARVIE JDF WALLBANGER111X SUNNYVALLEY BLK JENNA 88U MR HOC BROKER RF SCREAM 39X MUIRHEAD LIVE WIRE 95R KOP MS BENGIE 6P STF STARQUEST N114 SKORS RED RENOWNED 1R

BW WNG YW CE BW WW YW Milk MCE MWW 105 954 1368 -1.2 8.6 98.2 145.1 26.0 1.1 75.1

**Homo Polled.** Rampage was the all around best dark red bull we could find in the spring of 2019. The middle, hair, thickness & width of quarter would stop you in your tracks. We suspected he would be pricey but with our conviction of owning the top sires

we can find, we purchased Rampage at a whopping \$70,000. One of the other reasons this bull was so high on our radar was on account of his mother & her impeccable udder & foot structure. Out of 500+ cows at Skors, she was hands down their best walking cow & led off their dispersal being their top selling cow of the day. Anytime we spend this kind of money, the expectations are also rather large. Rampage has hit the ball out of the park with his first calf crop as you will see with his 14 sons selling. These bulls are just like him, thick, hairy, wide topped & big nutted. We feel Rampage will become a big name in the Red Simmental business.